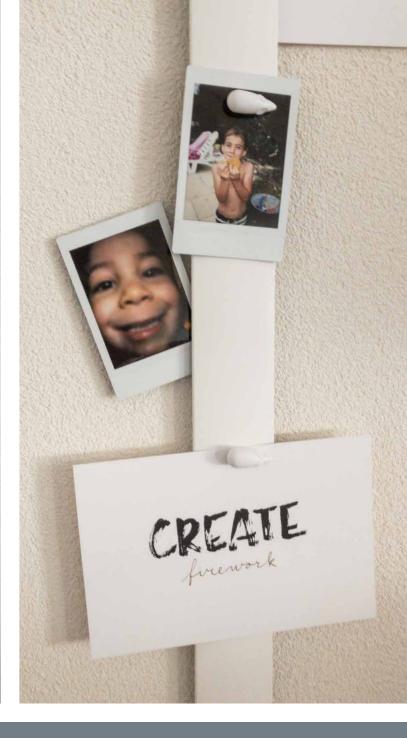

## Practical use of narrow wall spaces

This vertical display system takes up little space and can therefore a hanging system for, for example, cards and photos and this is a u photos can be slid into both sides of the rail. The Card Rail also ha cards, etc. The Mouse Magnets can be used on the front of the Ca wall in especially an office, kitchen or child's bedroom.

The Card Rail has a sleek, white finish, RAL 9016 (can be repardifferent areas of the home or office.

used in many places in an office or home. The Card Rail is ul system for collecting or displaying these. The cards and magnetic strip, which can also be used to display photos, ail. This display system can be a practical addition to the