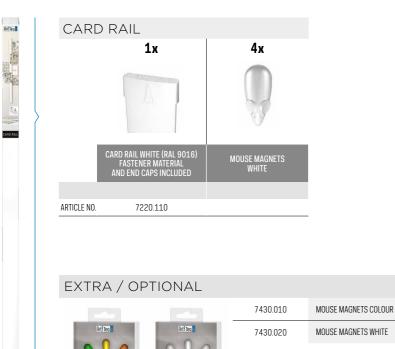

## CARD RAIL

## Practical use of narrow wall spaces

This vertical display system takes up little space and can therefore a hanging system for, for example, cards and photos and this is a u photos can be slid into both sides of the rail. The Card Rail also ha cards, etc. The Mouse Magnets can be used on the front of the Ca wall in especially an office, kitchen or child's bedroom.

The Card Rail has a sleek, white finish, RAL 9016 (can be repardifferent areas of the home or office.

used in many places in an office or home. The Card Rail is ul system for collecting or displaying these. The cards and magnetic strip, which can also be used to display photos, ail. This display system can be a practical addition to the

nd is 114 cm in length. Ideal for use in narrow wall spaces in