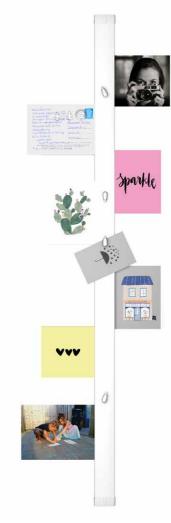

## Practical use of narrow wall spaces

This vertical display system takes up little space and can therefore a hanging system for, for example, cards and photos and this is a u photos can be slid into both sides of the rail. The Card Rail also ha cards, etc. The Mouse Magnets can be used on the front of the Ca wall in especially an office, kitchen or child's bedroom.

The Card Rail has a sleek, white finish, RAL 9016 (can be repardifferent areas of the home or office.

used in many places in an office or home. The Card Rail is ul system for collecting or displaying these. The cards and magnetic strip, which can also be used to display photos, ail. This display system can be a practical addition to the