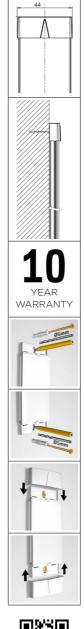

The Card Rail has a sleek, white finish, RAL 9016 (can be repardifferent areas of the home or office.

used in many places in an office or home. The Card Rail is ul system for collecting or displaying these. The cards and magnetic strip, which can also be used to display photos, ail. This display system can be a practical addition to the

nd is 114 cm in length. Ideal for use in narrow wall spaces in