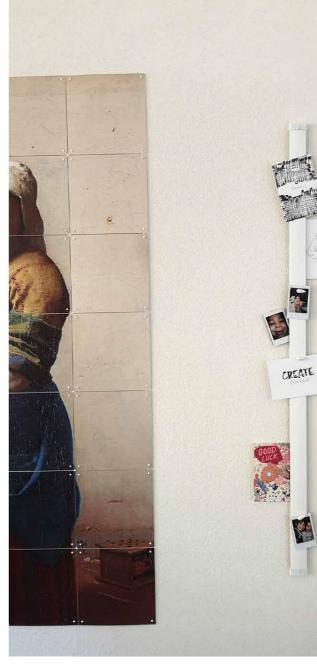

## Practical use of narrow wall spaces

This vertical display system takes up little space and can therefore a hanging system for, for example, cards and photos and this is a u photos can be slid into both sides of the rail. The Card Rail also ha cards, etc. The Mouse Magnets can be used on the front of the Ca wall in especially an office, kitchen or child's bedroom.

The Card Rail has a sleek, white finish, RAL 9016 (can be repardifferent areas of the home or office.

used in many places in an office or home. The Card Rail is ul system for collecting or displaying these. The cards and magnetic strip, which can also be used to display photos, ail. This display system can be a practical addition to the

nd is 114 cm in length. Ideal for use in narrow wall spaces in