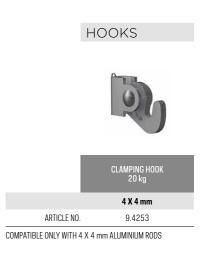

## CLASSIC RAIL+

WARRANTY P 100 P 4 SCREWS/ M

The Classic Rail+ is a picture hanging system for walls that has been specially developed for hanging heavier pictures and wall decorations (up to 40 kg). This hanging system is often used in galleries, at exhibitions and in museums. The hanging rail has an open, J-shaped design that makes it possible to hang a variety of rods equipped with rod hooks. This makes it extremely easy to hang or change art on the wall. The Classic Rail + is available in white, aluminum and black versions. A variety of aluminium or steel rods may be used for decorations weighing up to a maximum of 40 kg.

## Secure picture hanging system

The Classic Rail+ makes it possible to hang pictures and wall decorations in a secure manner in rooms where this is required. Thanks to a blocking device, the rod is blocked in the rail and the picture enjoys extra protection when special anti-theft hooks are used on the rod itself.