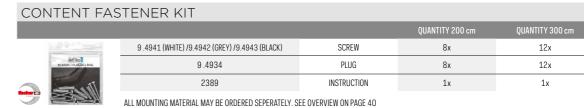

ARTICLE NO. 250 cm

9.4280

9.4274

\* P/1: PACKAGED BY THE PIECE IN FOIL

| _                  | ROD U-TOP<br>Steel White |  |  |
|--------------------|--------------------------|--|--|
|                    | MAX.40 KG                |  |  |
| ARTICLE NO. 100 cm | 9.4220                   |  |  |
| ARTICLE NO. 150 cm | 9.4221                   |  |  |
|                    |                          |  |  |