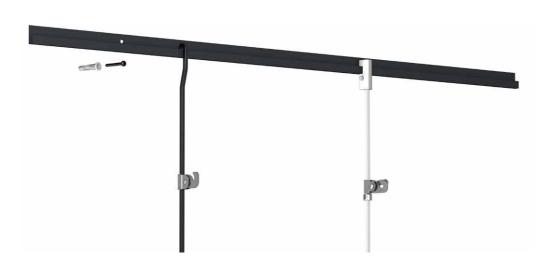

## CLASSIC RAIL+

WARRANTY P 100 P 4 SCREWS/ M

The Classic Rail+ is a picture hanging system for walls that has been specially developed for hanging heavier pictures and wall decorations (up to 40 kg). This hanging system is often used in galleries, at exhibitions and in museums. The hanging rail has an open, J-shaped design that makes it possible to hang a variety of rods equipped with rod hooks. This makes it extremely easy to hang or change art on the wall. The Classic Rail + is available in white, aluminum and black versions. A variety of aluminium or steel rods may be used for decorations weighing up to a maximum of 40 kg.

## Secure picture hanging system

The Classic Rail+ makes it possible to hang pictures and wall decorations in a secure manner in rooms where this is required. Thanks to a blocking device, the rod is blocked in the rail and the picture enjoys extra protection when special anti-theft hooks are used on the rod itself.