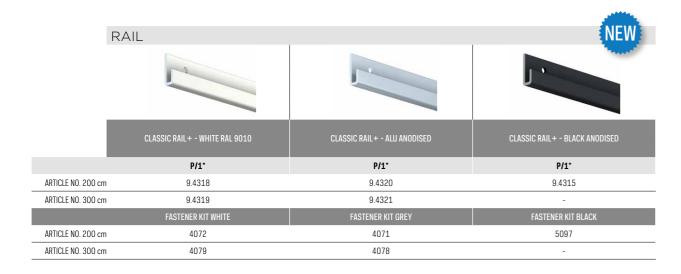

## CLASSIC RAIL+

WARRANTY P 100 P 4 SCREWS/ M

The Classic Rail+ is a picture hanging system for walls that has been specially developed for hanging heavier pictures and wall decorations (up to 40 kg). This hanging system is often used in galleries, at exhibitions and in museums. The hanging rail has an open, J-shaped design that makes it possible to hang a variety of rods equipped with rod hooks. This makes it extremely easy to hang or change art on the wall. The Classic Rail + is available in white, aluminum and black versions. A variety of aluminium or steel rods may be used for decorations weighing up to a maximum of 40 kg.

ARTICLE NO. 250 cm

9.4280

9.4274

\* P/1: PACKAGED BY THE PIECE IN FOIL

| _                  | ROD U-TOP<br>Steel White |  |  |
|--------------------|--------------------------|--|--|
|                    | MAX.40 KG                |  |  |
| ARTICLE NO. 100 cm | 9.4220                   |  |  |
| ARTICLE NO. 150 cm | 9.4221                   |  |  |
|                    |                          |  |  |