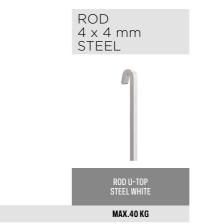

ARTICLE NO. 250 cm

9.4280

9.4274

\* P/1: PACKAGED BY THE PIECE IN FOIL

| _                  | ROD U-TOP<br>Steel White |  |  |
|--------------------|--------------------------|--|--|
|                    | MAX.40 KG                |  |  |
| ARTICLE NO. 100 cm | 9.4220                   |  |  |
| ARTICLE NO. 150 cm | 9.4221                   |  |  |
|                    |                          |  |  |