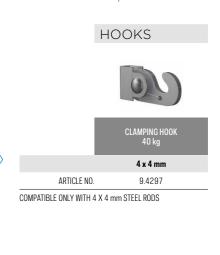

## CLASSIC RAIL+

WARRANTY P 100 P 4 SCREWS/ M

The Classic Rail+ is a picture hanging system for walls that has been specially developed for hanging heavier pictures and wall decorations (up to 40 kg). This hanging system is often used in galleries, at exhibitions and in museums. The hanging rail has an open, J-shaped design that makes it possible to hang a variety of rods equipped with rod hooks. This makes it extremely easy to hang or change art on the wall. The Classic Rail + is available in white, aluminum and black versions. A variety of aluminium or steel rods may be used for decorations weighing up to a maximum of 40 kg.

## Secure picture hanging system

The Classic Rail+ makes it possible to hang pictures and wall decorations in a secure manner in rooms where this is required. Thanks to a blocking device, the rod is blocked in the rail and the picture enjoys extra protection when special anti-theft hooks are used on the rod itself.