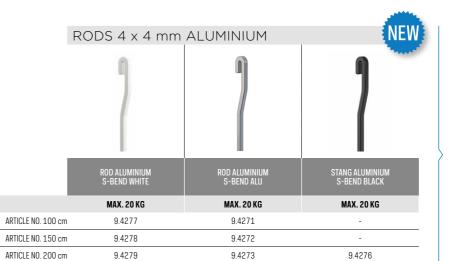

## CLASSIC RAIL+

WARRANTY P 100 P 4 SCREWS/ M

The Classic Rail+ is a picture hanging system for walls that has been specially developed for hanging heavier pictures and wall decorations (up to 40 kg). This hanging system is often used in galleries, at exhibitions and in museums. The hanging rail has an open, J-shaped design that makes it possible to hang a variety of rods equipped with rod hooks. This makes it extremely easy to hang or change art on the wall. The Classic Rail + is available in white, aluminum and black versions. A variety of aluminium or steel rods may be used for decorations weighing up to a maximum of 40 kg.

ARTICLE NO. 250 cm

9.4280

9.4274

\* P/1: PACKAGED BY THE PIECE IN FOIL

| _                  | ROD U-TOP<br>Steel White |  |  |
|--------------------|--------------------------|--|--|
|                    | MAX.40 KG                |  |  |
| ARTICLE NO. 100 cm | 9.4220                   |  |  |
| ARTICLE NO. 150 cm | 9.4221                   |  |  |
|                    |                          |  |  |