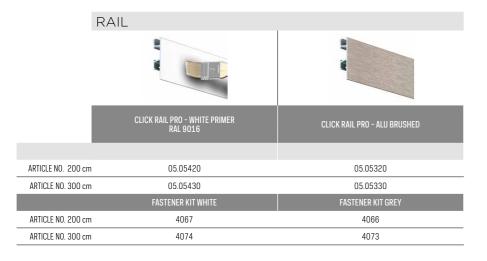

## **CLICK RAIL PRO**

| CONTENT FASTENER KIT |               |                                                                                                                                                                                                                                                                                                                                                                                                                                                                                                                                                                                                                                                                                                                                                                                                                                                                                                                                                                                                                                                                                                                                                                                                                                                                                                                                                                                                                                                                                                                                                                                                                                                                                                                                                                                                                                                                                                                                                                                                                                                                                                                                |                  |                 |                 |
|----------------------|---------------|--------------------------------------------------------------------------------------------------------------------------------------------------------------------------------------------------------------------------------------------------------------------------------------------------------------------------------------------------------------------------------------------------------------------------------------------------------------------------------------------------------------------------------------------------------------------------------------------------------------------------------------------------------------------------------------------------------------------------------------------------------------------------------------------------------------------------------------------------------------------------------------------------------------------------------------------------------------------------------------------------------------------------------------------------------------------------------------------------------------------------------------------------------------------------------------------------------------------------------------------------------------------------------------------------------------------------------------------------------------------------------------------------------------------------------------------------------------------------------------------------------------------------------------------------------------------------------------------------------------------------------------------------------------------------------------------------------------------------------------------------------------------------------------------------------------------------------------------------------------------------------------------------------------------------------------------------------------------------------------------------------------------------------------------------------------------------------------------------------------------------------|------------------|-----------------|-----------------|
|                      |               |                                                                                                                                                                                                                                                                                                                                                                                                                                                                                                                                                                                                                                                                                                                                                                                                                                                                                                                                                                                                                                                                                                                                                                                                                                                                                                                                                                                                                                                                                                                                                                                                                                                                                                                                                                                                                                                                                                                                                                                                                                                                                                                                |                  | QUANTITY 200 cm | QUANTITY 300 cm |
|                      | ELIST MAL PRO | 9.4124                                                                                                                                                                                                                                                                                                                                                                                                                                                                                                                                                                                                                                                                                                                                                                                                                                                                                                                                                                                                                                                                                                                                                                                                                                                                                                                                                                                                                                                                                                                                                                                                                                                                                                                                                                                                                                                                                                                                                                                                                                                                                                                         | CLICK&CONNECT    | 6x              | 9x              |
|                      |               | 9.4945                                                                                                                                                                                                                                                                                                                                                                                                                                                                                                                                                                                                                                                                                                                                                                                                                                                                                                                                                                                                                                                                                                                                                                                                                                                                                                                                                                                                                                                                                                                                                                                                                                                                                                                                                                                                                                                                                                                                                                                                                                                                                                                         | SCREW            | 6x              | 9x              |
|                      |               | 9.4934                                                                                                                                                                                                                                                                                                                                                                                                                                                                                                                                                                                                                                                                                                                                                                                                                                                                                                                                                                                                                                                                                                                                                                                                                                                                                                                                                                                                                                                                                                                                                                                                                                                                                                                                                                                                                                                                                                                                                                                                                                                                                                                         | PLUG             | 6x              | 9x              |
|                      |               | 9.4120 (WHITE) /9.4121 (GREY)                                                                                                                                                                                                                                                                                                                                                                                                                                                                                                                                                                                                                                                                                                                                                                                                                                                                                                                                                                                                                                                                                                                                                                                                                                                                                                                                                                                                                                                                                                                                                                                                                                                                                                                                                                                                                                                                                                                                                                                                                                                                                                  | END CAP          | 2x              | 2x              |
|                      |               | 9 .4122 (WHITE) / 9.4123 (GREY)                                                                                                                                                                                                                                                                                                                                                                                                                                                                                                                                                                                                                                                                                                                                                                                                                                                                                                                                                                                                                                                                                                                                                                                                                                                                                                                                                                                                                                                                                                                                                                                                                                                                                                                                                                                                                                                                                                                                                                                                                                                                                                | CORNER CONNECTOR | 1x              | 1x              |
|                      |               | 2387                                                                                                                                                                                                                                                                                                                                                                                                                                                                                                                                                                                                                                                                                                                                                                                                                                                                                                                                                                                                                                                                                                                                                                                                                                                                                                                                                                                                                                                                                                                                                                                                                                                                                                                                                                                                                                                                                                                                                                                                                                                                                                                           | INSTRUCTION      | 1x              | 1x              |
|                      |               | ALL MOUNTING MATERIAL MAY BE RESERVE OF PERMITS AND STATE OF THE STATE |                  |                 |                 |