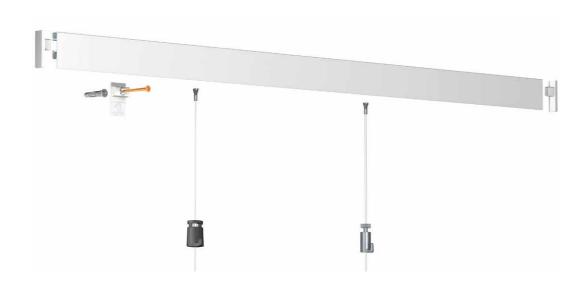

## **CLICK RAIL PRO**

The Click Rail Pro hanging system is the professional, heavy-duty version of the Click Rail. The rail is quick and easy to instal thanks to the Click&Connect clips, and can be mounted on the wall, flush against the ceiling. It is possible to mount the rail in such a way that the sliders for the hanging wire may be subtly hidden behind the rail. The Click Rail Pro picture hanging system has a maximum load capacity of 50 kg/m. Hanging heavy pictures and wall decorations is no problem with the Click Rail Pro. Click Rail Pro is a strong picture hanging system that you can trust when it comes to hanging your art on the wall. The hanging wires may be moved and clicked into the rail again at any desired location. This assures you of flexibility in what you display on your walls. Moving or replacing a work of art is fast and easy, and there's no risk of damaging the walls.

## **CLICK RAIL PRO**

| CONTENT FASTENER KIT |               |                                                                                                                                                                                                                                                                                                                                                                                                                                                                                                                                                                                                                                                                                                                                                                                                                                                                                                                                                                                                                                                                                                                                                                                                                                                                                                                                                                                                                                                                                                                                                                                                                                                                                                                                                                                                                                                                                                                                                                                                                                                                                                                                |                  |                 |                 |
|----------------------|---------------|--------------------------------------------------------------------------------------------------------------------------------------------------------------------------------------------------------------------------------------------------------------------------------------------------------------------------------------------------------------------------------------------------------------------------------------------------------------------------------------------------------------------------------------------------------------------------------------------------------------------------------------------------------------------------------------------------------------------------------------------------------------------------------------------------------------------------------------------------------------------------------------------------------------------------------------------------------------------------------------------------------------------------------------------------------------------------------------------------------------------------------------------------------------------------------------------------------------------------------------------------------------------------------------------------------------------------------------------------------------------------------------------------------------------------------------------------------------------------------------------------------------------------------------------------------------------------------------------------------------------------------------------------------------------------------------------------------------------------------------------------------------------------------------------------------------------------------------------------------------------------------------------------------------------------------------------------------------------------------------------------------------------------------------------------------------------------------------------------------------------------------|------------------|-----------------|-----------------|
|                      |               |                                                                                                                                                                                                                                                                                                                                                                                                                                                                                                                                                                                                                                                                                                                                                                                                                                                                                                                                                                                                                                                                                                                                                                                                                                                                                                                                                                                                                                                                                                                                                                                                                                                                                                                                                                                                                                                                                                                                                                                                                                                                                                                                |                  | QUANTITY 200 cm | QUANTITY 300 cm |
|                      | ELIST MAL PRO | 9.4124                                                                                                                                                                                                                                                                                                                                                                                                                                                                                                                                                                                                                                                                                                                                                                                                                                                                                                                                                                                                                                                                                                                                                                                                                                                                                                                                                                                                                                                                                                                                                                                                                                                                                                                                                                                                                                                                                                                                                                                                                                                                                                                         | CLICK&CONNECT    | 6x              | 9x              |
|                      |               | 9.4945                                                                                                                                                                                                                                                                                                                                                                                                                                                                                                                                                                                                                                                                                                                                                                                                                                                                                                                                                                                                                                                                                                                                                                                                                                                                                                                                                                                                                                                                                                                                                                                                                                                                                                                                                                                                                                                                                                                                                                                                                                                                                                                         | SCREW            | 6x              | 9x              |
|                      |               | 9.4934                                                                                                                                                                                                                                                                                                                                                                                                                                                                                                                                                                                                                                                                                                                                                                                                                                                                                                                                                                                                                                                                                                                                                                                                                                                                                                                                                                                                                                                                                                                                                                                                                                                                                                                                                                                                                                                                                                                                                                                                                                                                                                                         | PLUG             | 6x              | 9x              |
|                      |               | 9.4120 (WHITE) /9.4121 (GREY)                                                                                                                                                                                                                                                                                                                                                                                                                                                                                                                                                                                                                                                                                                                                                                                                                                                                                                                                                                                                                                                                                                                                                                                                                                                                                                                                                                                                                                                                                                                                                                                                                                                                                                                                                                                                                                                                                                                                                                                                                                                                                                  | END CAP          | 2x              | 2x              |
|                      |               | 9 .4122 (WHITE) / 9.4123 (GREY)                                                                                                                                                                                                                                                                                                                                                                                                                                                                                                                                                                                                                                                                                                                                                                                                                                                                                                                                                                                                                                                                                                                                                                                                                                                                                                                                                                                                                                                                                                                                                                                                                                                                                                                                                                                                                                                                                                                                                                                                                                                                                                | CORNER CONNECTOR | 1x              | 1x              |
|                      |               | 2387                                                                                                                                                                                                                                                                                                                                                                                                                                                                                                                                                                                                                                                                                                                                                                                                                                                                                                                                                                                                                                                                                                                                                                                                                                                                                                                                                                                                                                                                                                                                                                                                                                                                                                                                                                                                                                                                                                                                                                                                                                                                                                                           | INSTRUCTION      | 1x              | 1x              |
|                      |               | ALL MOUNTING MATERIAL MAY BE RESERVE OF PERMITS AND STATE OF THE STATE |                  |                 |                 |