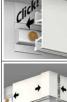

## **CLICK RAIL PRO**

The Click Rail Pro hanging system is the professional, heavy-duty version of the Click Rail. The rail is quick and easy to instal thanks to the Click&Connect clips, and can be mounted on the wall, flush against the ceiling. It is possible to mount the rail in such a way that the sliders for the hanging wire may be subtly hidden behind the rail. The Click Rail Pro picture hanging system has a maximum load capacity of 50 kg/m. Hanging heavy pictures and wall decorations is no problem with the Click Rail Pro. Click Rail Pro is a strong picture hanging system that you can trust when it comes to hanging your art on the wall. The hanging wires may be moved and clicked into the rail again at any desired location. This assures you of flexibility in what you display on your walls. Moving or replacing a work of art is fast and easy, and there's no risk of damaging the walls.