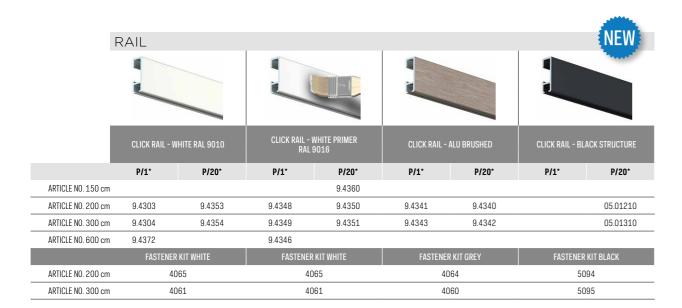

| ASTENER KIT |                                                 |                  |                 |                 |
|-------------|-------------------------------------------------|------------------|-----------------|-----------------|
|             |                                                 |                  | QUANTITY 200 cm | QUANTITY 300 cm |
|             | 9.4113                                          | CLICK&CONNECT    | 6x              | 9x              |
|             | 9.4945                                          | SCREW            | 6x              | 9x              |
|             | 9.4934                                          | PLUG             | 6x              | 9x              |
|             | 9.4105 (WHITE) / 9.4104 (GREY) / 9.4112 (BLACK) | END CAP          | 2x              | 2x              |
|             | 9.4107 (WHITE) / 9.4108 (GREY) / 9.4114 (BLACK) | CORNER CONNECTOR | 1x              | 1x              |
|             | 2386                                            | INSTRUCTION      | 1x              | 1x              |

ALL MOUNTING MATERIAL MAY BE ORDERED SEPERATELY. SEE OVERVIEW ON PAGE 40 \* P/1: PACKAGED BY THE PIECE IN FOIL / P/20: PACKAGED PER 20 IN FOIL

10 | artiteq.com | 11