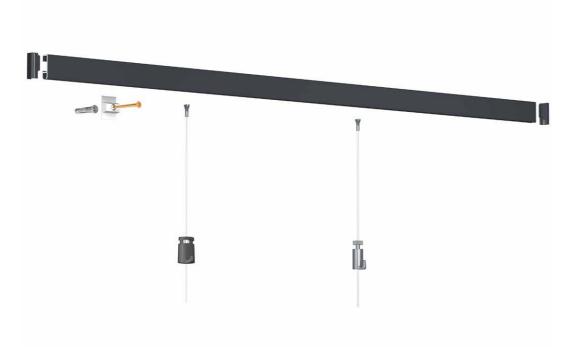

## **CLICK RAIL**

30
KG/M

10
YEAR
WARRANTY

CLICK

CONNECT
3 CLIPS / M

The Click Rail is a flexible picture hanging system that you mount to the wall. Using the Click&Connect system, mounting the rail system is fast and easy. The Click Rail may be installed flush against the ceiling and may also be repainted, for example in the same colour as the wall or ceiling. This helps the picture hanging system 'blend in' with the wall or ceiling, making it nearly invisible. The hanging rail's appearance makes it easy to integrate in any room or interior. You always have flexibility in hanging posters, pictures or photo frames thanks to the hanging wires with hooks that you can click into any desired location on the rail system.

| ASTENER KIT |                                                 |                  |                 |                 |
|-------------|-------------------------------------------------|------------------|-----------------|-----------------|
|             |                                                 |                  | QUANTITY 200 cm | QUANTITY 300 cm |
|             | 9.4113                                          | CLICK&CONNECT    | 6x              | 9x              |
|             | 9.4945                                          | SCREW            | 6x              | 9x              |
|             | 9.4934                                          | PLUG             | 6x              | 9x              |
|             | 9.4105 (WHITE) / 9.4104 (GREY) / 9.4112 (BLACK) | END CAP          | 2x              | 2x              |
|             | 9.4107 (WHITE) / 9.4108 (GREY) / 9.4114 (BLACK) | CORNER CONNECTOR | 1x              | 1x              |
|             | 2386                                            | INSTRUCTION      | 1x              | 1x              |