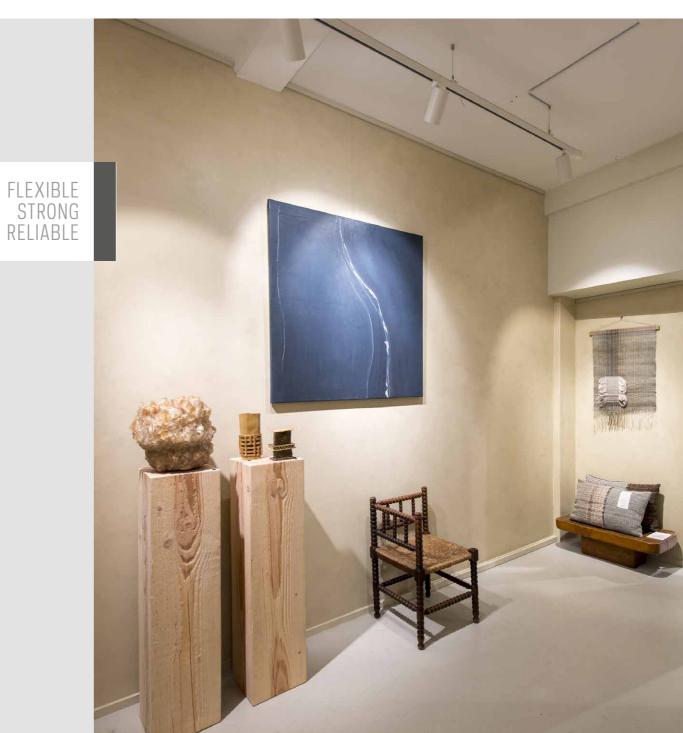

## **CLICK RAIL**

30
KG/M

10
YEAR
WARRANTY

CLICK

CONNECT
3 CLIPS / M

The Click Rail is a flexible picture hanging system that you mount to the wall. Using the Click&Connect system, mounting the rail system is fast and easy. The Click Rail may be installed flush against the ceiling and may also be repainted, for example in the same colour as the wall or ceiling. This helps the picture hanging system 'blend in' with the wall or ceiling, making it nearly invisible. The hanging rail's appearance makes it easy to integrate in any room or interior. You always have flexibility in hanging posters, pictures or photo frames thanks to the hanging wires with hooks that you can click into any desired location on the rail system.