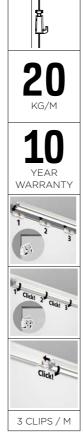

## Compact and attractive hanging system

"Less rail, more art". Contour Rail gets the job done in spite of its minimal dimensions, and has an attractive, sleek design. Hanging pictures, or hanging and moving framed photos is easy thanks to the Contour Rail. Using the clips, the picture rails may be mounted to the wall (minimum distance from the ceiling: 15 mm). In addition to the aluminium version of the rail, the available model in white may be painted in any colour. The refined style of the 1 mm Twister hanging wires with Micro Grip 1 mm suspension hook make them a perfect match for the compact shape of this hanging system.