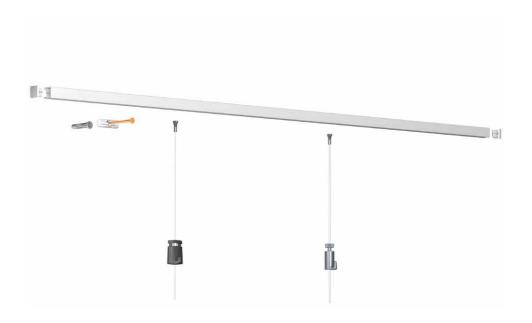

## **CONTOUR RAIL**

## Compact and attractive hanging system

"Less rail, more art". Contour Rail gets the job done in spite of its minimal dimensions, and has an attractive, sleek design. Hanging pictures, or hanging and moving framed photos is easy thanks to the Contour Rail. Using the clips, the picture rails may be mounted to the wall (minimum distance from the ceiling: 15 mm). In addition to the aluminium version of the rail, the available model in white may be painted in any colour. The refined style of the 1 mm Twister hanging wires with Micro Grip 1 mm suspension hook make them a perfect match for the compact shape of this hanging system.

| CONTENT FASTENER KIT |                  |               |                 |                 |
|----------------------|------------------|---------------|-----------------|-----------------|
|                      |                  |               | QUANTITY 200 cm | QUANTITY 300 cm |
|                      | 30.31110         | CLICK&CONNECT | 6x              | 9x              |
|                      | 9.4945           | SCREW         | 6x              | 9x              |
|                      | 9.4934           | PLUG          | 6x              | 9x              |
|                      | 30.31210 (WHITE) | END CAP       | 2x              | 2x              |
|                      | 2388             | INSTRUCTION   | 1x              | 1x              |