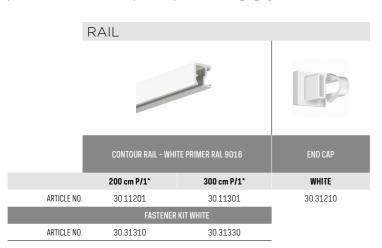

| CONTENT FASTENER KIT |                  |               |                 |                 |
|----------------------|------------------|---------------|-----------------|-----------------|
|                      |                  |               | QUANTITY 200 cm | QUANTITY 300 cm |
|                      | 30.31110         | CLICK&CONNECT | 6x              | 9x              |
|                      | 9.4945           | SCREW         | 6x              | 9x              |
|                      | 9.4934           | PLUG          | 6x              | 9x              |
|                      | 30.31210 (WHITE) | END CAP       | 2x              | 2x              |
|                      | 2388             | INSTRUCTION   | 1x              | 1x              |

ALL MOUNTING MATERIAL MAY BE ORDERED SEPERATELY. SEE OVERVIEW ON PAGE 40  $^{\circ}$  P/1: PACKAGED BY THE PIECE IN FOIL