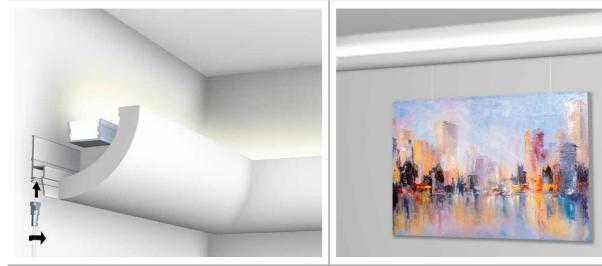

## DECO RAIL (IN COMBINATION WITH CORNICE)

DECO RAIL LED (IN COMBINATION WITH LIGHTING PROFILE)

### Invisible hanging system with subtle indirect lighting

The Deco Rail LED is a hanging system and lighting profile, with subtle indirect LED lighting in one. With the lighting profile C362 by ORAC, you add indirect lighting by diffusing light from the wall. A modern, ambient finish within the interior. Combining the Deco Rail with the lighting profile results in an invisible hanging system and allows flexible adornment of the walls. With no damage to sleekly finished walls, pictures can be hung and moved around whenever you please. Hanging wires can be clicked anywhere along the rail behind the lighting profile. The indirect lighting profile is supplied without the LED.