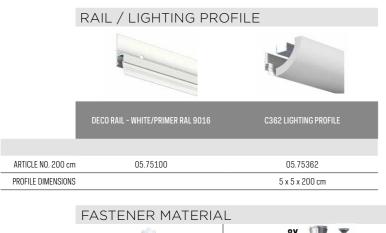

## DECO RAIL (IN COMBINATION WITH CORNICE)

DECO RAIL LED (IN COMBINATION WITH LIGHTING PROFILE)

### Invisible hanging system with subtle indirect lighting

The Deco Rail LED is a hanging system and lighting profile, with subtle indirect LED lighting in one. With the lighting profile C362 by ORAC, you add indirect lighting by diffusing light from the wall. A modern, ambient finish within the interior. Combining the Deco Rail with the lighting profile results in an invisible hanging system and allows flexible adornment of the walls. With no damage to sleekly finished walls, pictures can be hung and moved around whenever you please. Hanging wires can be clicked anywhere along the rail behind the lighting profile. The indirect lighting profile is supplied without the LED.