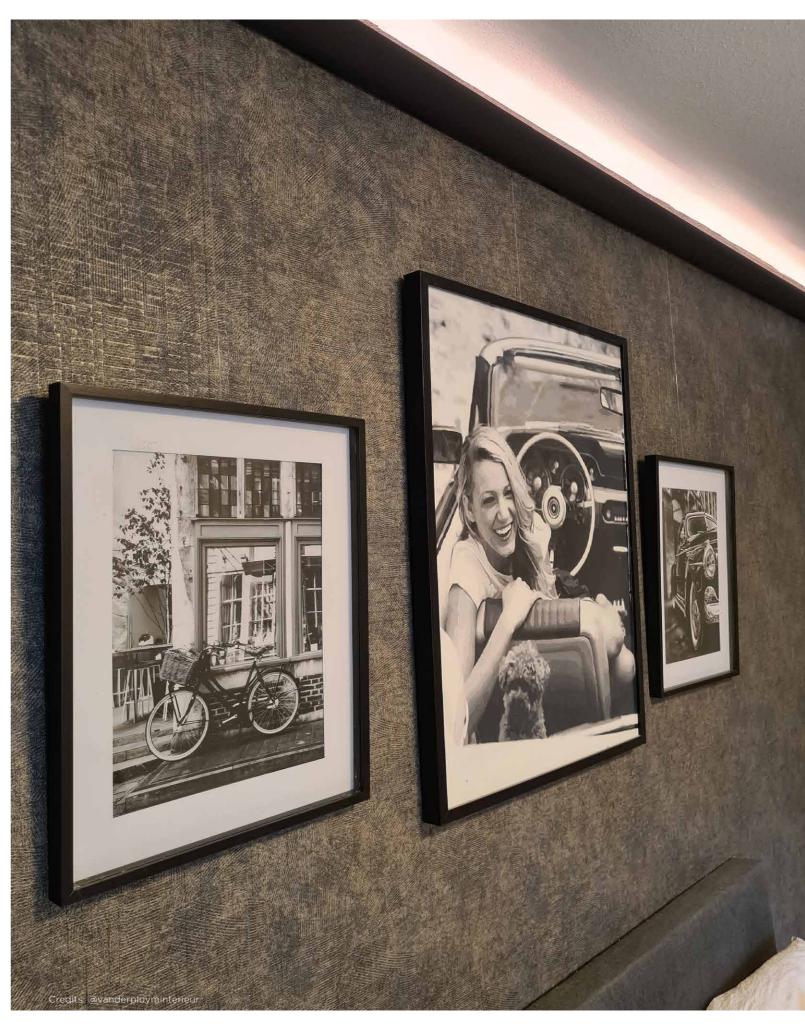

### Invisible hanging system with subtle indirect lighting

The Deco Rail LED is a hanging system and lighting profile, with subtle indirect LED lighting in one. With the lighting profile C362 by ORAC, you add indirect lighting by diffusing light from the wall. A modern, ambient finish within the interior. Combining the Deco Rail with the lighting profile results in an invisible hanging system and allows flexible adornment of the walls. With no damage to sleekly finished walls, pictures can be hung and moved around whenever you please. Hanging wires can be clicked anywhere along the rail behind the lighting profile. The indirect lighting profile is supplied without the LED.