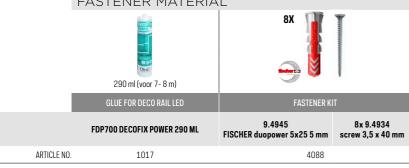

### Invisible hanging system with subtle indirect lighting

The Deco Rail LED is a hanging system and lighting profile, with subtle indirect LED lighting in one. With the lighting profile C362 by ORAC, you add indirect lighting by diffusing light from the wall. A modern, ambient finish within the interior. Combining the Deco Rail with the lighting profile results in an invisible hanging system and allows flexible adornment of the walls. With no damage to sleekly finished walls, pictures can be hung and moved around whenever you please. Hanging wires can be clicked anywhere along the rail behind the lighting profile. The indirect lighting profile is supplied without the LED.