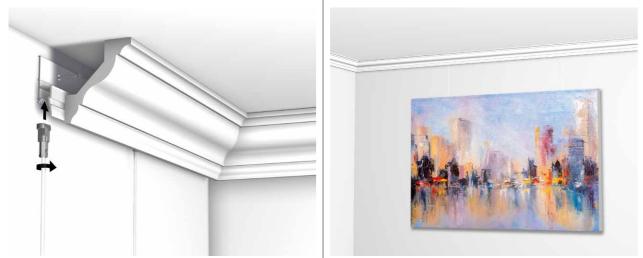

## DECO RAIL (IN COMBINATION WITH CORNICE)

DECO RAIL LED (IN COMBINATION WITH LIGHTING PROFILE)