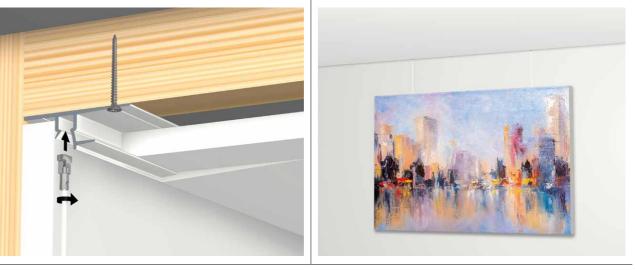

### SHADOWLINE DRYWALL (IN COMBINATION WITH DRYWALL)

SHADOWLINE MASONRY (IN COMBINATION WITH BRICKWALL)