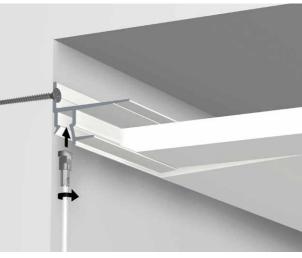

### SHADOWLINE DRYWALL (IN COMBINATION WITH DRYWALL)

SHADOWLINE MASONRY (IN COMBINATION WITH BRICKWALL)