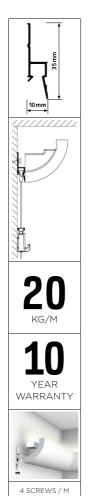

### Invisible hanging system with subtle indirect lighting

The Deco Rail LED is a hanging system and lighting profile, with subtle indirect LED lighting in one. With the lighting profile C362 by ORAC, you add indirect lighting by diffusing light from the wall. A modern, ambient finish within the interior. Combining the Deco Rail with the lighting profile results in an invisible hanging system and allows flexible adornment of the walls. With no damage to sleekly finished walls, pictures can be hung and moved around whenever you please. Hanging wires can be clicked anywhere along the rail behind the lighting profile. The indirect lighting profile is supplied without the LED.