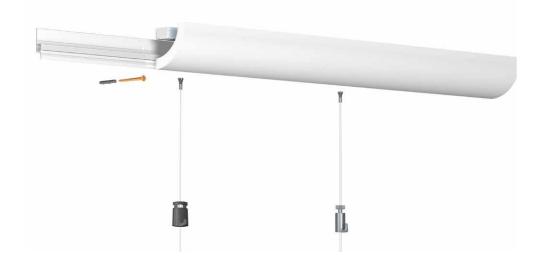

### Invisible hanging system with subtle indirect lighting

The Deco Rail LED is a hanging system and lighting profile, with subtle indirect LED lighting in one. With the lighting profile C362 by ORAC, you add indirect lighting by diffusing light from the wall. A modern, ambient finish within the interior. Combining the Deco Rail with the lighting profile results in an invisible hanging system and allows flexible adornment of the walls. With no damage to sleekly finished walls, pictures can be hung and moved around whenever you please. Hanging wires can be clicked anywhere along the rail behind the lighting profile. The indirect lighting profile is supplied without the LED.