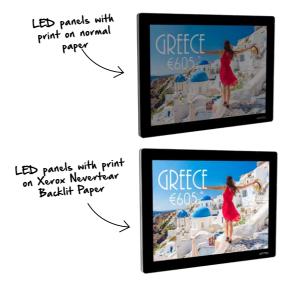

# **DISPLAY IT LED PANELS**

The A3, A4, A2 and A1 LED panels can be used in landscape and portrait format. The 2x A4 and 3x A4 LED panels can only be used in portrait format. All LED panels are equipped with bright LED lighting. The steel cables run through an auto-grip mechanism through the LED panels, connecting these together. This gives a professional, streamlined display and allows the height of the panels to be quickly and easily adjusted. This system allows double-sided displays: translucent paper can be inserted into the front and back of the LED panels.

## PREMIUM NEVERTEAR BACKLIT PAPER 7706.004 A4

| xerox | 7706.004 | Α4 |  |
|-------|----------|----|--|
|       | 7706.003 | А3 |  |