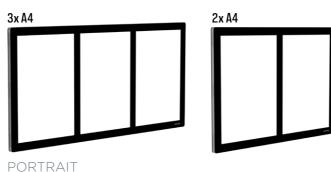

# **DISPLAY IT LED PANELS**

The A3, A4, A2 and A1 LED panels can be used in landscape and portrait format. The 2x A4 and 3x A4 LED panels can only be used in portrait format. All LED panels are equipped with bright LED lighting. The steel cables run through an auto-grip mechanism through the LED panels, connecting these together. This gives a professional, streamlined display and allows the height of the panels to be quickly and easily adjusted. This system allows double-sided displays: translucent paper can be inserted into the front and back of the LED panels.

|             | LED P    | ANELS                     |         |
|-------------|----------|---------------------------|---------|
| ARTICLE NO. | 7700.004 | A4 (landscape & portrait) | 9 watt  |
| ARTICLE NO. | 7700.003 | A3 (landscape & portrait) | 17 watt |
| ARTICLE NO. | 7700.002 | A2 (landscape & portrait) | 22 watt |
| ARTICLE NO. | 7700.020 | 2x A4 (portrait only)     | 17 watt |
| ARTICLE NO. | 7700.021 | 3x A4 (portrait only)     | 24 watt |

# POSSIBLE COMBINATIONS: COMBINATION A COMBINATION B 2x A4 PORTRAIT A4 PORTRAIT

# COMBINATION C A3 LANDSCAPE A4 LANDSCAPE