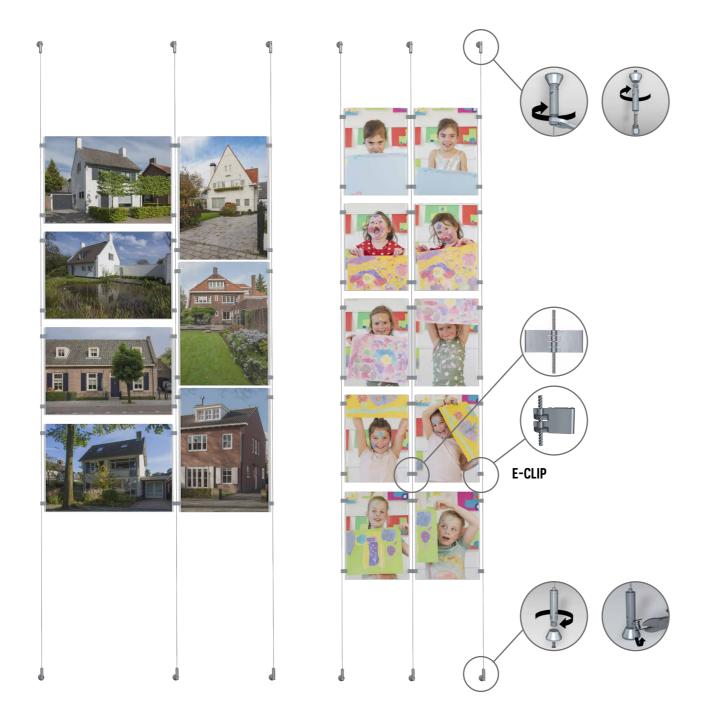

#### Display It: professional and orderly

The Display It presentation system gives you a professional and orderly way to display your announcements or documents. The system's acrylic frames are easy to mount and adjust to the desired height. Thanks to the E-Clip for Display It, you can change the contents of the acrylic frames in seconds. The clip also makes it easy to connect the frames to one another, making both horizontal and vertical displays possible. This display system is ideal for estate agents and is often used as a 'face wall' for photos of staff displayed on the wall in hospitals and other institutions. Display It is available in Flex and Fixed mounting models. The Display It Flex version is used in combination with a hanging rail and stainless steel rods that are easy to reposition along the rail.

# **DISPLAY IT FIXED**

EASY TO CHANGE CONTENT

94 | artiteq.com | 95