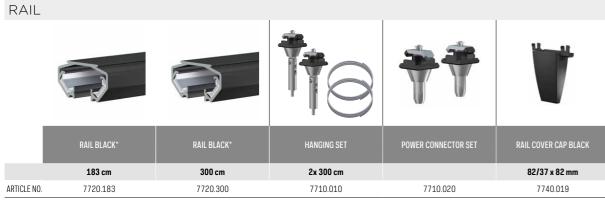

# **DISPLAY IT LED PANELS**

DISPLAY HANGING SYSTEMS - CABLE SYSTEMS

# **DISPLAY IT LED PANELS**

The A3, A4, A2 and A1 LED panels can be used in landscape and portrait format. The 2x A4 and 3x A4 LED panels can only be used in portrait format. All LED panels are equipped with bright LED lighting. The steel cables run through an auto-grip mechanism through the LED panels, connecting these together. This gives a professional, streamlined display and allows the height of the panels to be quickly and easily adjusted. This system allows double-sided displays: translucent paper can be inserted into the front and back of the LED panels.