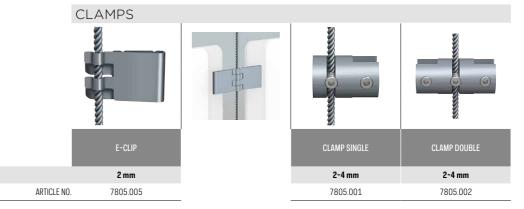

#### Display It: professional and orderly

The Display It presentation system gives you a professional and orderly way to display your announcements or documents. The system's acrylic frames are easy to mount and adjust to the desired height. Thanks to the E-Clip for Display It, you can change the contents of the acrylic frames in seconds. The clip also makes it easy to connect the frames to one another, making both horizontal and vertical displays possible. This display system is ideal for estate agents and is often used as a 'face wall' for photos of staff displayed on the wall in hospitals and other institutions. Display It is available in Flex and Fixed mounting models. The Display It Flex version is used in combination with a hanging rail and stainless steel rods that are easy to reposition along the rail.