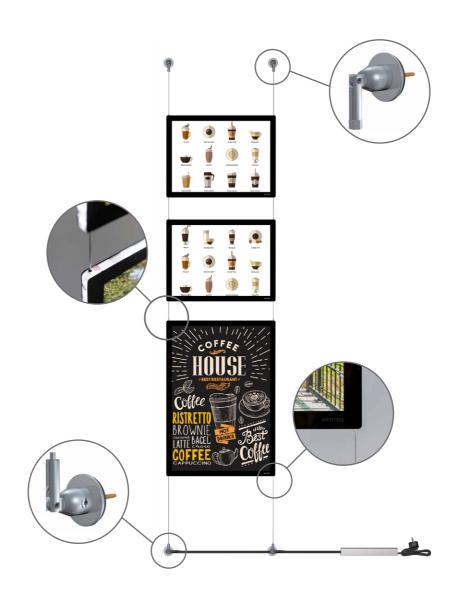

# **DISPLAY IT LED FIXED**

### An eye-catcher on the wall

The Display It LED Fixed cable system is mounted to the wall or ceiling and because of the LED panels, this creates a striking display. Like the Flex version, the Display It LED Fixed can be used in display cabinets or in other places in a building. The content of the panels can be changed in no time.