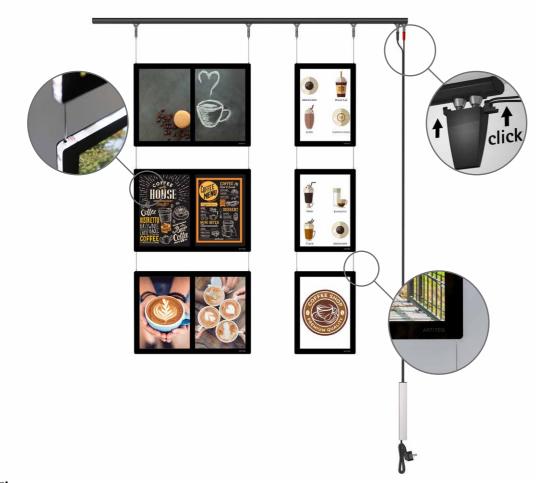

# **DISPLAY IT LED FLEX**

### Make a statement with LED panels

This cable system, with LED lighting, enables documents, products and services to be displayed perfectly. It is ideal as a display system in display cabinets, where the information can stand out both day and night! The rail can be mounted to the wall or the ceiling. The adaptors can be twisted into and out of the rail in an instant, allowing flexible use of the system.