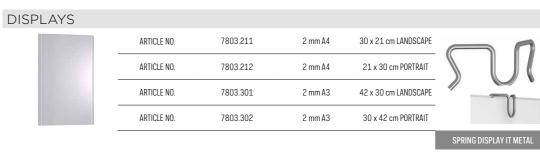

#### Display It: professional and orderly

The Display It presentation system gives you a professional and orderly way to display your announcements or documents. The system's acrylic frames are easy to mount and adjust to the desired height. Thanks to the E-Clip for Display It, you can change the contents of the acrylic frames in seconds. The clip also makes it easy to connect the frames to one another, making both horizontal and vertical displays possible. This display system is ideal for estate agents and is often used as a 'face wall' for photos of staff displayed on the wall in hospitals and other institutions. Display It is available in Flex and Fixed mounting models. The Display It Flex version is used in combination with a hanging rail and stainless steel rods that are easy to reposition along the rail.

# **DISPLAY IT FIXED**

EASY TO CHANGE CONTENT

94 | artiteq.com | 95