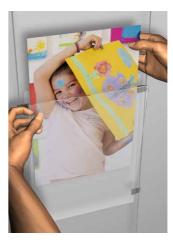

#### Display It: professional and orderly

The Display It presentation system gives you a professional and orderly way to display your announcements or documents. The system's acrylic frames are easy to mount and adjust to the desired height. Thanks to the E-Clip for Display It, you can change the contents of the acrylic frames in seconds. The clip also makes it easy to connect the frames to one another, making both horizontal and vertical displays possible. This display system is ideal for estate agents and is often used as a 'face wall' for photos of staff displayed on the wall in hospitals and other institutions. Display It is available in Flex and Fixed mounting models. The Display It Flex version is used in combination with a hanging rail and stainless steel rods that are easy to reposition along the rail.

# **DISPLAY IT FIXED**

EASY TO CHANGE CONTENT

94 | artiteq.com | 95