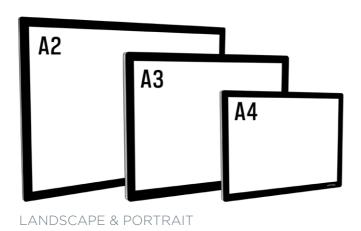

# **DISPLAY IT LED PANELS**

The A3, A4, A2 and A1 LED panels can be used in landscape and portrait format. The 2x A4 and 3x A4 LED panels can only be used in portrait format. All LED panels are equipped with bright LED lighting. The steel cables run through an auto-grip mechanism through the LED panels, connecting these together. This gives a professional, streamlined display and allows the height of the panels to be quickly and easily adjusted. This system allows double-sided displays: translucent paper can be inserted into the front and back of the LED panels.

|             | LED P    | ANELS                     |         |
|-------------|----------|---------------------------|---------|
| ARTICLE NO. | 7700.004 | A4 (landscape & portrait) | 9 watt  |
| ARTICLE NO. | 7700.003 | A3 (landscape & portrait) | 17 watt |
| ARTICLE NO. | 7700.002 | A2 (landscape & portrait) | 22 watt |
| ARTICLE NO. | 7700.020 | 2x A4 (portrait only)     | 17 watt |
| ARTICLE NO. | 7700.021 | 3x A4 (portrait only)     | 24 watt |