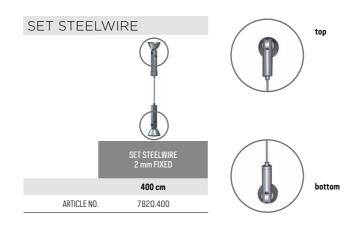

## SET STEELWIRE

|             | HANGING SET |  |
|-------------|-------------|--|
|             | 2x 300 cm   |  |
| ARTICLE NO. | 7710.030    |  |

90 | artiteq.com | 91