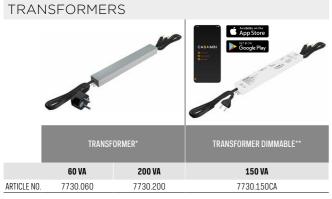

ed display and allows the height of the panels to be quickly and easily adjusted. This system allows double-sided displays: translucent paper can be inserted into the front and back of the LED panels.

|             | LED P    | ANELS                     |         |
|-------------|----------|---------------------------|---------|
| ARTICLE NO. | 7700.004 | A4 (landscape & portrait) | 9 watt  |
| ARTICLE NO. | 7700.003 | A3 (landscape & portrait) | 17 watt |
| ARTICLE NO. | 7700.002 | A2 (landscape & portrait) | 22 watt |
| ARTICLE NO. | 7700.020 | 2x A4 (portrait only)     | 17 watt |
| ARTICLE NO. | 7700.021 | 3x A4 (portrait only)     | 24 watt |







## PREMIUM NEVERTEAR BACKLIT PAPER 7706.004 A4

| xerox | 7706.004 | Α4 |  |
|-------|----------|----|--|
|       | 7706.003 | А3 |  |





## \* TOTAL LENGTH OF CABLE TRANSFORMER 5m \*\* ONLY USABLE WITH APP 'CASAMBI'

# POSSIBLE COMBINATIONS: COMBINATION A COMBINATION B 2x A4 PORTRAIT A4 PORTRAIT

# COMBINATION C A3 LANDSCAPE A4 LANDSCAPE



# **DISPLAY IT FIXED**

#### Display It: professional and orderly

The Display It presentation system gives you a professional and orderly way to display your announcements or documents. The system's acrylic frames are easy to mount and adjust to the desired height. Thanks to the E-Clip for Display It, you can change the contents of the acrylic frames in seconds. The clip also makes it easy to connect the frames to one another, making both horizontal and vertical displays possible. This display system is ideal for estate agents and is often used as a 'face wall' for photos of staff d