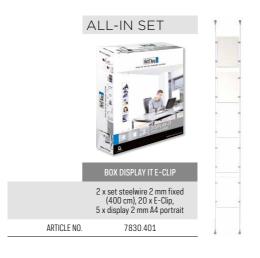

#### Display It: professional and orderly

The Display It presentation system gives you a professional and orderly way to display your announcements or documents. The system's acrylic frames are easy to mount and adjust to the desired height. Thanks to the E-Clip for Display It, you can change the contents of the acrylic frames in seconds. The clip also makes it easy to connect the frames to one another, making both horizontal and vertical displays possible. This display system is ideal for estate agents and is often used as a 'face wall' for photos of staff displayed on the wall in hospitals and other institutions. Display It is available in Flex and Fixed mounting models. The Display It Flex version is used in combination with a hanging rail and stainless steel rods that are easy to reposition along the rail.

# **DISPLAY IT FIXED**

EASY TO CHANGE CONTENT

94 | artiteq.com | 95