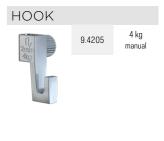

## Hanging set for hanging frames on a drop ceiling

For hanging light posters, frames and paintings from a drop ceiling, against the wall, the Drop Ceilinghanger is a convenient and quick solution. The Drop Ceilinghanger is combined with the Slider Economy hanging wires and matching hanging hook. Thanks to the flexibility of using the Slider Economy hanging wires, different lengths of wire can be chosen. Insert the Slider Economy hanging wire from the top through the Drop Ceilinghanger and attach it to the drop ceiling with 1 click. Maximum load capacity is 4 kg.