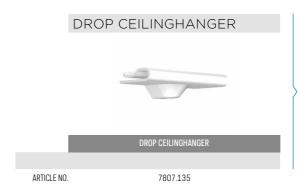

## **DROP CEILINGHANGER**

## Hanging set for hanging frames on a drop ceiling

For hanging light posters, frames and paintings from a drop ceiling, against the wall, the Drop Ceilinghanger is a convenient and quick solution. The Drop Ceilinghanger is combined with the Slider Economy hanging wires and matching hanging hook. Thanks to the flexibility of using the Slider Economy hanging wires, different lengths of wire can be chosen. Insert the Slider Economy hanging wire from the top through the Drop Ceilinghanger and attach it to the drop ceiling with 1 click. Maximum load capacity is 4 kg.