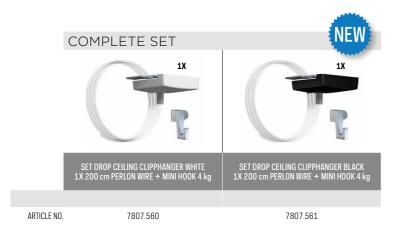

## Hanging set for hanging frames on a drop ceiling

Versatile and efficient drop ceiling hanging solution to hang (light) posters, paintings and frames from a drop ceiling. The Drop Ceiling Clipphanger has a quick and easy installation. Slide the Drop Ceiling Clipphanger onto the drop ceiling at the end of the wall. The perlon wire 200 cm is already attached to the clip. Attach the hook onto the perlon wire for hanging posters, frames, or paintings with a maximum weight of 4 kg.