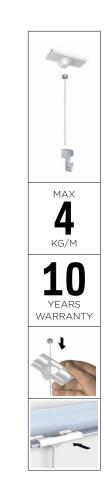

## **DROP CEILINGHANGER**

## Hanging set for hanging frames on a drop ceiling

For hanging light posters, frames and paintings from a drop ceiling, against the wall, the Drop Ceilinghanger is a convenient and quick solution. The Drop Ceilinghanger is combined with the Slider Economy hanging wires and matching hanging hook. Thanks to the flexibility of using the Slider Economy hanging wires, different lengths of wire can be chosen. Insert the Slider Economy hanging wire from the top through the Drop Ceilinghanger and attach it to the drop ceiling with 1 click. Maximum load capacity is 4 kg.