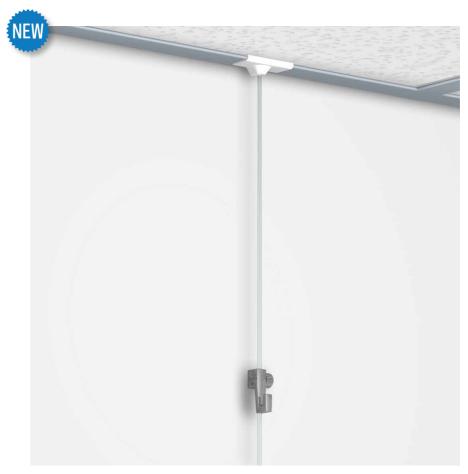

## **DROP CEILINGHANGER**

## Hanging set for hanging frames on a drop ceiling

For hanging light posters, frames and paintings from a drop ceiling, against the wall, the Drop Ceilinghanger is a convenient and quick solution. The Drop Ceilinghanger is combined with the Slider Economy hanging wires and matching hanging hook. Thanks to the flexibility of using the Slider Economy hanging wires, different lengths of wire can be chosen. Insert the Slider Economy hanging wire from the top through the Drop Ceilinghanger and attach it to the drop ceiling with 1 click. Maximum load capacity is 4 kg.