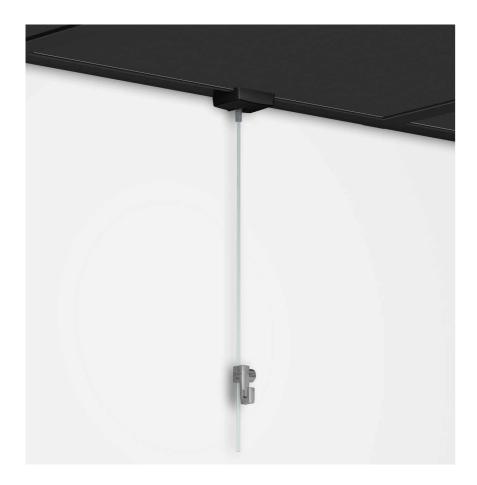

## DROP CEILING CLIPPHANGER

## Hanging set for hanging frames on a drop ceiling

Versatile and efficient drop ceiling hanging solution to hang (light) posters, paintings and frames from a drop ceiling. The Drop Ceiling Clipphanger has a quick and easy installation. Slide the Drop Ceiling Clipphanger onto the drop ceiling at the end of the wall. The perlon wire 200 cm is already attached to the clip. Attach the hook onto the perlon wire for hanging posters, frames, or paintings with a maximum weight of 4 kg.