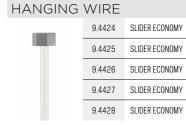

## Hanging set for hanging frames on a drop ceiling

For hanging light posters, frames and paintings from a drop ceiling, against the wall, the Drop Ceilinghanger is a convenient and quick solution. The Drop Ceilinghanger is combined with the Slider Economy hanging wires and matching hanging hook. Thanks to the flexibility of using the Slider Economy hanging wires, different lengths of wire can be chosen. Insert the Slider Economy hanging wire from the top through the Drop Ceilinghanger and attach it to the drop ceiling with 1 click. Maximum load capacity is 4 kg.