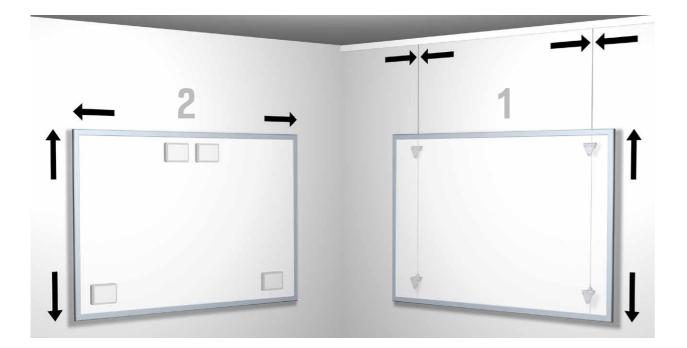

## DISPLAY HANGING SYSTEMS - CABLE SYSTEMS HANGING WHITEBOARDS

There are a variety of ways to hang a whiteboard on the wall. Hanging a whiteboard with the aid of the Whiteboardset offers the option of repositioning the whiteboard either horizontally or vertically. The Artiteq Whiteboardset has been designed to make it