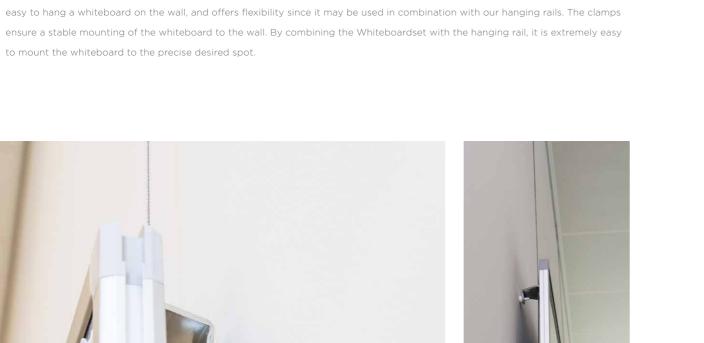

## DISPLAY HANGING SYSTEMS - CABLE SYSTEMS HANGING WHITEBOARDS

There are a variety of ways to hang a whiteboard on the wall. Hanging a whiteboard with the aid of the Whiteboardset offers the option of repositioning the whiteboard either horizontally or vertically. The Artiteq Whiteboardset has been designed to make it