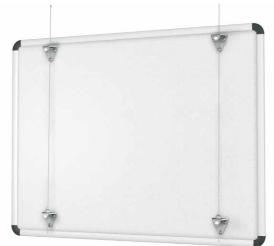

## DISPLAY HANGING SYSTEMS - CABLE SYSTEMS HANGING WHITEBOARDS

There are a variety of ways to hang a whiteboard on the wall. Hanging a whiteboard with the aid of the Whiteboardset offers the option of repositioning the whiteboard either horizontally or vertically. The Artiteq Whiteboardset has been designed to make it