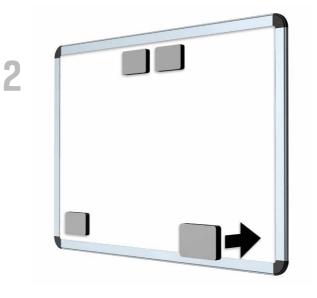

## DISPLAY HANGING SYSTEMS - CABLE SYSTEMS HANGING WHITEBOARDS

There are a variety of ways to hang a whiteboard on the wall. Hanging a whiteboard with the aid of the Whiteboardset offers the option of repositioning the whiteboard either horizontally or vertically. The Artiteq Whiteboardset has been designed to make it

## DISPLAY HANGING SYSTEMS - CABLE SYSTEMS WHITEBOARDSET / HANGING MAGNET FOR WHITEBOARDS

SELF-ADHESIVE HANGING MAGNET FOR WHITEBOARDS 75 x 50 x 11 mm MAX. 3 kg

CAN BE USED IN COMBINATION WITH ALL ARTITEQ PICTURE HANGING SYSTEMS \* TO BE LISED WITH TWISTER 2 mm STEEL WIRE (SEE PAGE 64)

SELF-ADHESIVE HANGING MAGNET FOR WHITEBOARDS