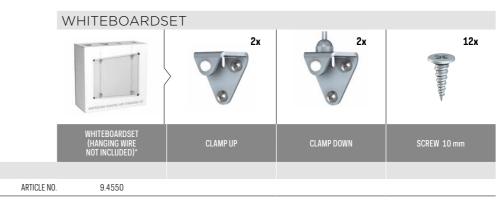

## DISPLAY HANGING SYSTEMS - CABLE SYSTEMS HANGING WHITEBOARDS

There are a variety of ways to hang a whiteboard on the wall. Hanging a whiteboard with the aid of the Whiteboardset offers the option of repositioning the whiteboard either horizontally or vertically. The Artiteq Whiteboardset has been designed to make it