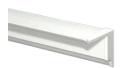

## Versatile presentation system on the wall

With Info Rail + you can create a versatile presentation system on the wall. Photos, drawings or recipes are easily clamped into the rail, as you may already be used to from our Info Rail. On top is a 6 cm wide area where small photo frames, canvas paintings, greeting cards or other small crafts can be presented. An ideal, flexible and versatile presentation system where walls do not need to be damaged and the changing of drawings, posters or frames is quick and easy. Paper from 80 g up to cardboard with a thickness of 2 mm are firmly clamped in the rail thanks to a double plastic clamping mechanism. The top surface of 6 cm has some subtle grooves to present a card or a list stably.