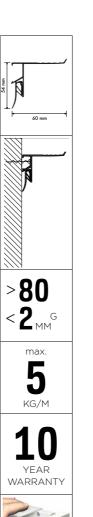

## Versatile presentation system on the wall

With Info Rail + you can create a versatile presentation system on the wall. Photos, drawings or recipes are easily clamped into the rail, as you may already be used to from our Info Rail. On top is a 6 cm wide area where small photo frames, canvas paintings, greeting cards or other small crafts can be presented. An ideal, flexible and versatile presentation system where walls do not need to be damaged and the changing of drawings, posters or frames is quick and easy. Paper from 80 g up to cardboard with a thickness of 2 mm are firmly clamped in the rail thanks to a double plastic clamping mechanism. The top surface of 6 cm has some subtle grooves to present a card or a list stably.