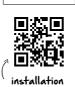

## Versatile presentation system on the wall

With Info Rail + you can create a versatile presentation system on the wall. Photos, drawings or recipes are easily clamped into the rail, as you may already be used to from our Info Rail. On top is a 6 cm wide area where small photo frames, canvas paintings, greeting cards or other small crafts can be presented. An ideal, flexible and versatile presentation system where walls do not need to be damaged and the changing of drawings, posters or frames is quick and easy. Paper from 80 g up to cardboard with a thickness of 2 mm are firmly clamped in the rail thanks to a double plastic clamping mechanism. The top surface of 6 cm has some subtle grooves to present a card or a list stably.