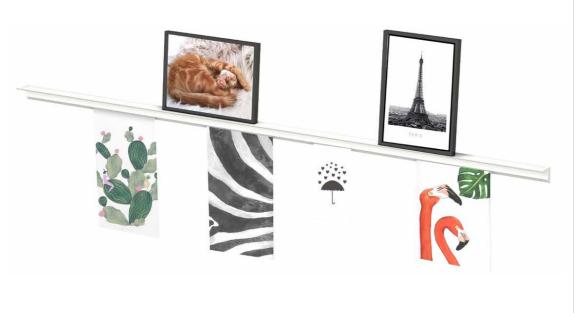

## Versatile presentation system on the wall

With Info Rail + you can create a versatile presentation system on the wall. Photos, drawings or recipes are easily clamped into the rail, as you may already be used to from our Info Rail. On top is a 6 cm wide area where small photo frames, canvas paintings, greeting cards or other small crafts can be presented. An ideal, flexible and versatile presentation system where walls do not need to be damaged and the changing of drawings, posters or frames is quick and easy. Paper from 80 g up to cardboard with a thickness of 2 mm are firmly clamped in the rail thanks to a double plastic clamping mechanism. The top surface of 6 cm has some subtle grooves to present a card or a list stably.