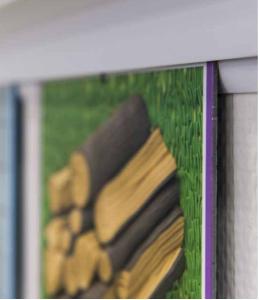

## Versatile presentation system on the wall

With Info Rail + you can create a versatile presentation system on the wall. Photos, drawings or recipes are easily clamped into the rail, as you may already be used to from our Info Rail. On top is a 6 cm wide area where small photo frames, canvas paintings, greeting cards or other small crafts can be presented. An ideal, flexible and versatile presentation system where walls do not need to be damaged and the changing of drawings, posters or frames is quick and easy. Paper from 80 g up to cardboard with a thickness of 2 mm are firmly clamped in the rail thanks to a double plastic clamping mechanism. The top surface of 6 cm has some subtle grooves to present a card or a list stably.