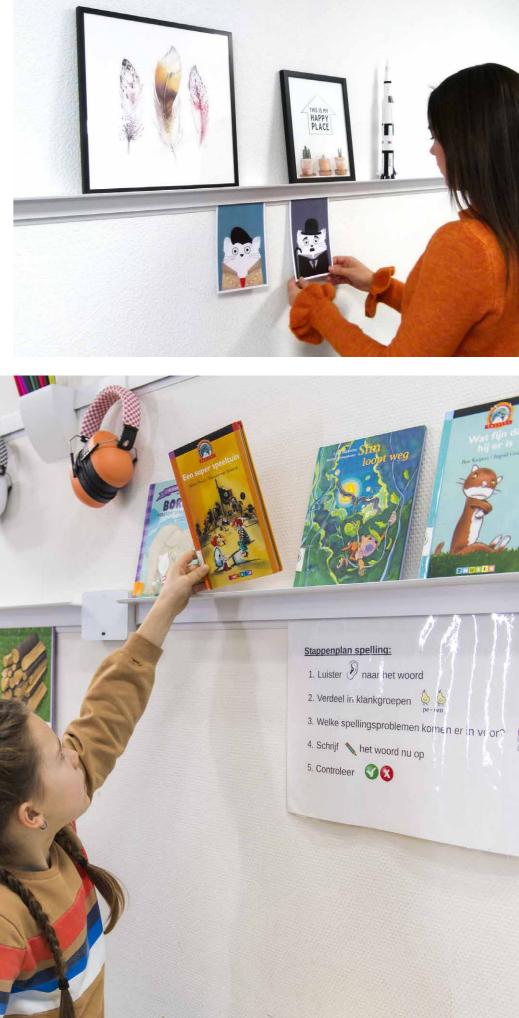

## Versatile presentation system on the wall

With Info Rail + you can create a versatile presentation system on the wall. Photos, drawings or recipes are easily clamped into the rail, as you may already be used to from our Info Rail. On top is a 6 cm wide area where small photo frames, canvas paintings, greeting cards or other small crafts can be presented. An ideal, flexible and versatile presentation system where walls do not need to be damaged and the changing of drawings, posters or frames is quick and easy. Paper from 80 g up to cardboard with a thickness of 2 mm are firmly clamped in the rail thanks to a double plastic clamping mechanism. The top surface of 6 cm has some subtle grooves to present a card or a list stably.