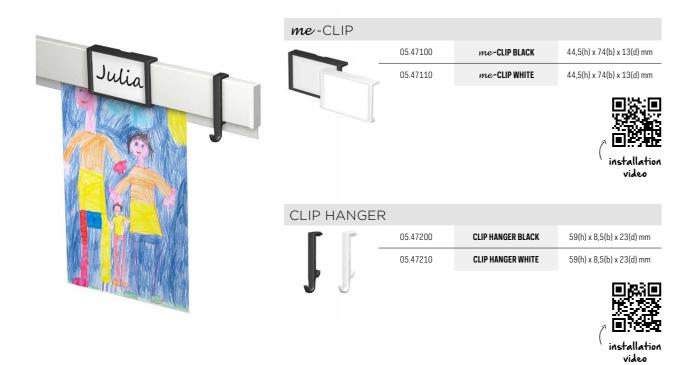

#### me-clip - personal and organised

The me-clip adds an extra personal and beautifully designed element to the Info Rail system. A name can be added to the contents of the clip. A great solution for the perfect presentation and communication tool. The clip is always adaptable and always keeps its 100% quality appearance, no matter how often the clip is used. It's handy, and directly and rapidly adaptable thanks to Info Rail's smart, flexible properties.

#### Clip Hanger

With a simple click, the Clip Hanger is attached to the Info Rail, allowing a craft project to be hung up. In combination with the *me*-clip, art creations can be presented in a fun and personal manner.