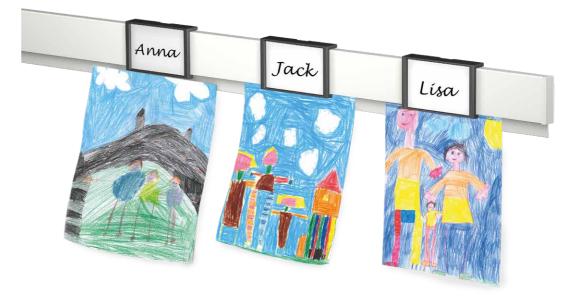

#### me-clip - personal and organised

The me-clip adds an extra personal and beautifully designed element to the Info Rail system. A name can be added to the contents of the clip. A great solution for the perfect presentation and communication tool. The clip is always adaptable and always keeps its 100% quality appearance, no matter how often the clip is used. It's handy, and directly and rapidly adaptable thanks to Info Rail's smart, flexible properties.

#### Clip Hanger

With a simple click, the Clip Hanger is attached to the Info Rail, allowing a craft project to be hung up. In combination with the *me*-clip, art creations can be presented in a fun and personal manner.