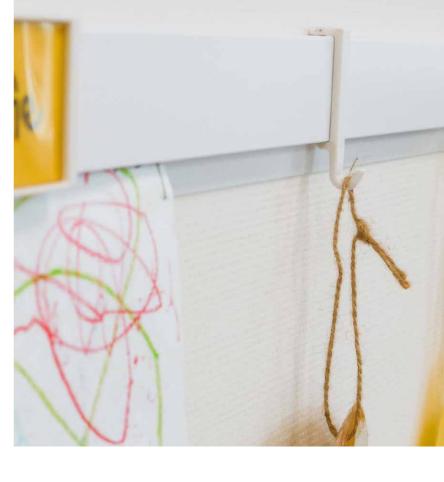

#### Clip Hanger

With a simple click, the Clip Hanger is attached to the Info Rail, allowing a craft project to be hung up. In combination with the *me*-clip, art creations can be presented in a fun and personal manner.