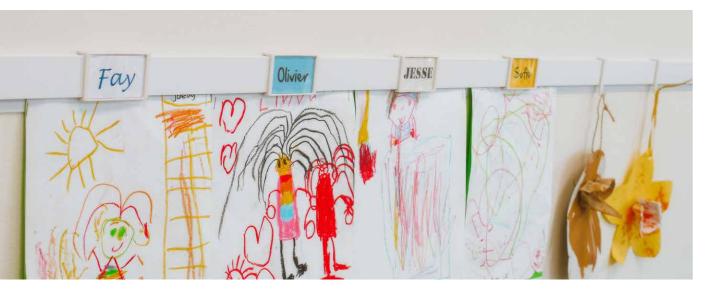

#### me-clip - personal and organised

The me-clip adds an extra personal and beautifully designed element to the Info Rail system. A name can be added to the contents of the clip. A great solution for the perfect presentation and communication tool. The clip is always adaptable and always keeps its 100% quality appearance, no matter how often the clip is used. It's handy, and directly and rapidly adaptable thanks to Info Rail's smart, flexible properties.

### FLEXIBLE MULTIFUNCTIONAL EASE-OF-USE