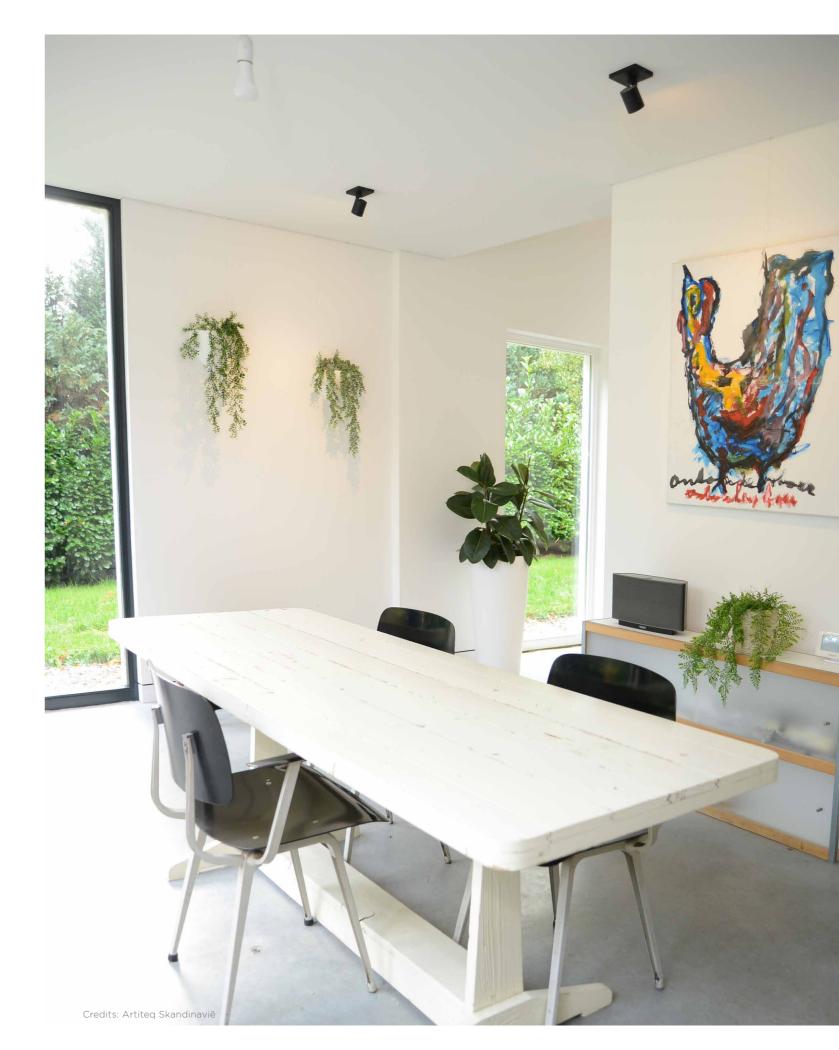

## Hanging rail for plasterboard ceilings and masonry walls

The Shadowline rail - masonry offers the same advantages as the plasterboard version, yet has been specially designed for use with masonry walls. The Shadowline rail is installed on a masonry wall during the building or renovation phase. The Shadowline profile disappears completely in the shadow line next to the ceiling panels, yet still offers all the advantages of a flexible hanging system: undamaged, clean walls and the flexibility to quickly and easily hang paintings and other wall decorations and move them around as desired.