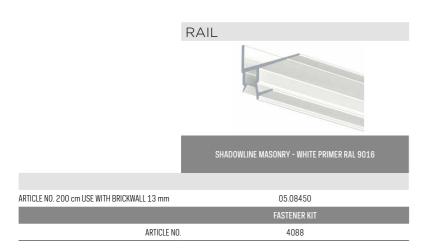

| CONTENT FASTENER KIT        |       |    |
|-----------------------------|-------|----|
|                             |       |    |
| 9.4945                      | SCREW | 8x |
| 9.4934                      | PLUG  | 8x |
| THE RAIL IS NOT PRE DRILLED |       |    |