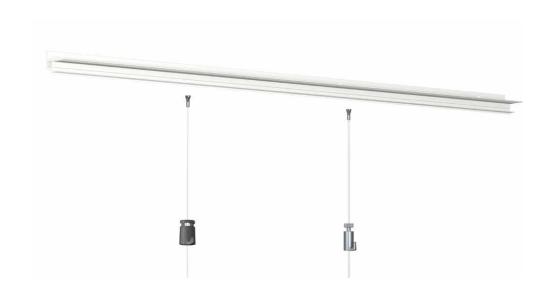

## Hanging rail for plasterboard ceilings and masonry walls

The Shadowline rail - masonry offers the same advantages as the plasterboard version, yet has been specially designed for use with masonry walls. The Shadowline rail is installed on a masonry wall during the building or renovation phase. The Shadowline profile disappears completely in the shadow line next to the ceiling panels, yet still offers all the advantages of a flexible hanging system: undamaged, clean walls and the flexibility to quickly and easily hang paintings and other wall decorations and move them around as desired.