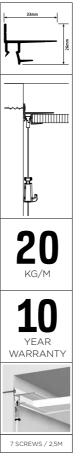

| CONTENT FASTENER KIT        |       |    |
|-----------------------------|-------|----|
|                             |       |    |
| 9.4945                      | SCREW | 8x |
| 9.4934                      | PLUG  | 8x |
| THE RAIL IS NOT PRE DRILLED |       |    |