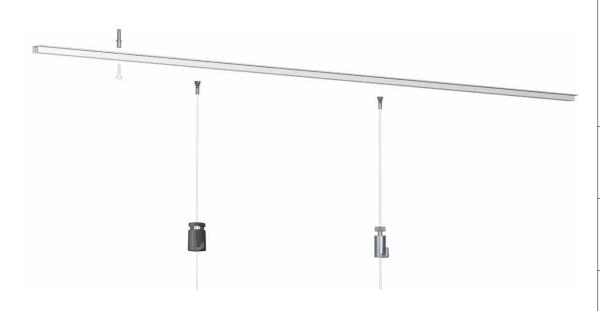

## **TOP RAIL**

The flexible picture hanging system Top Rail is mounted to the ceiling. This ceiling rail that is discreet in its dimensions is an ideal hanging system to use in combination with recessed ceilings. By mounting the ceiling rail to the wooden side strip of a recessed ceiling, the rail 'disappears' into the ceiling. This 'invisible' picture hanging system then offers a flexible way to hang, change and replace pictures and wall decorations throughout the entire room.