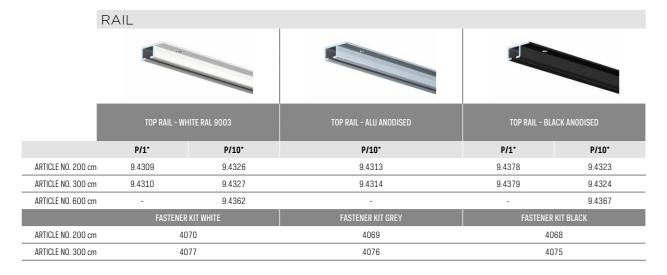

ALL MOUNTING MATERIALS MAY BE ORDERED SEPERATELY. SEE PAGE 40 - 8 SCREWS /m \*P/1: PACKAGED BY THE PIECE IN FOIL / P/10 PACKAGED PER 10 IN FOIL

26 | ARTITEQ.COM | 27

YEAR WARRANTY

8 SCREWS / M