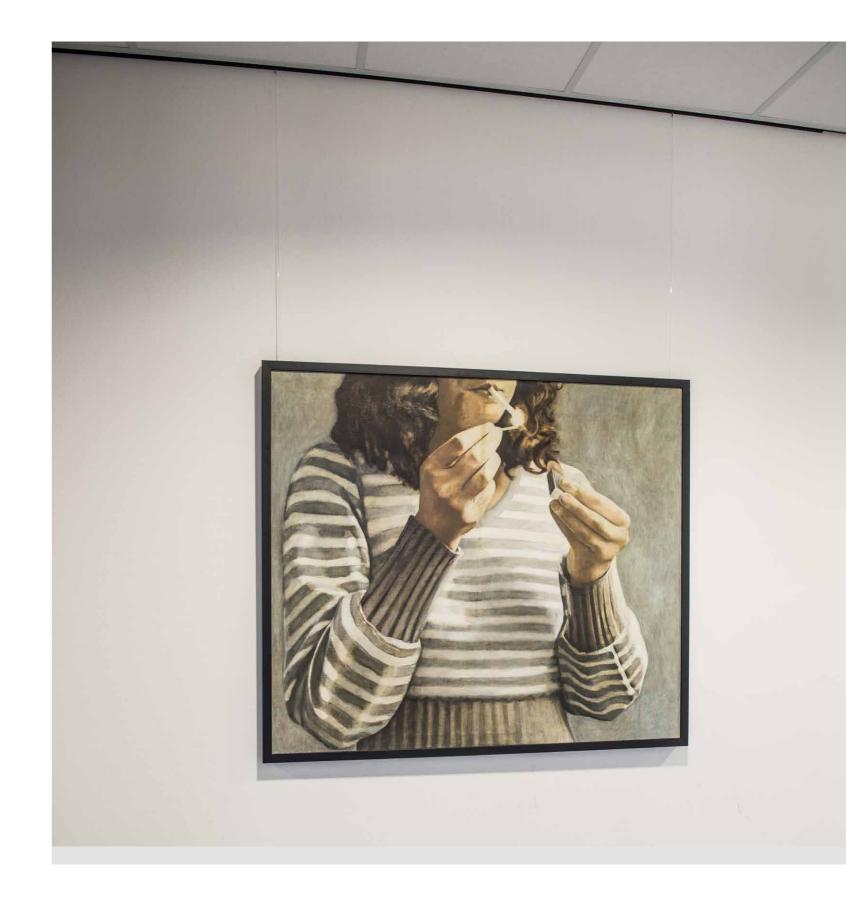

## **TOP RAIL**

The flexible picture hanging system Top Rail is mounted to the ceiling. This ceiling rail that is discreet in its dimensions is an ideal hanging system to use in combination with recessed ceilings. By mounting the ceiling rail to the wooden side strip of a recessed ceiling, the rail 'disappears' into the ceiling. This 'invisible' picture hanging system then offers a flexible way to hang, change and replace pictures and wall decorations throughout the entire room.