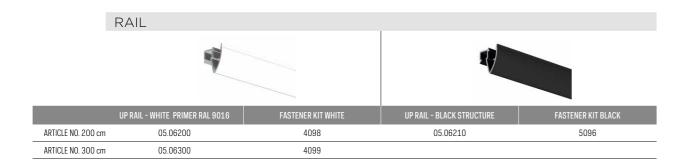

## PICTURE HANGING SYSTEMS - CEILING

<u>l</u> 20 KG/M 10 YEAR WARRANTY 3 CLIPS / M

The Up Rail is the leading ceiling rail par excellence; the rail is especially suitable when used in combination with concrete. The picture hanging system is clicked into place using clips (3 clips each metre) which are attached to the ceiling. The beautiful rounded shape of the rail fills the space between the wall and ceiling, therefore the picture hanging system is discrete and unobtrusive. The maximum bearing capacity of 20 kg/m makes the Up Rail a solid and reliable hanging system. The rail has a white, primed finish: the hanging rail can be painted in any preferred colour (for example, in the colour of the wall or ceiling). The Twister hanging wires can be clicked anywhere along the rail. If a ceiling mounting is required, for example if the walls may not be damaged or because it is not possible to attach a rail to the walls, the Up Rail is the ideal solution for flexible adornment of the walls.