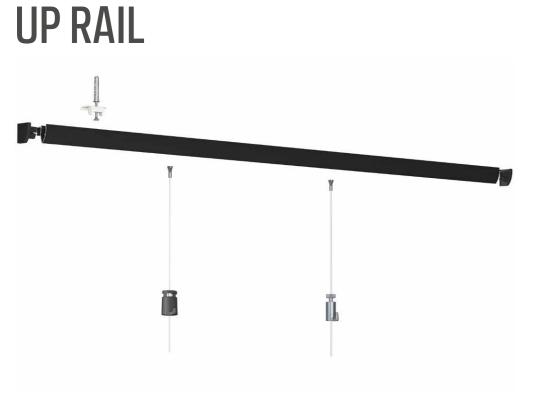

## PICTURE HANGING SYSTEMS - CEILING

<u>l</u> 20 KG/M 10 YEAR WARRANTY 3 CLIPS / M

The Up Rail is the leading ceiling rail par excellence; the rail is especially suitable when used in combination with concrete. The picture hanging system is clicked into place using clips (3 clips each metre) which are attached to the ceiling. The beautiful rounded shape of the rail fills the space between the wall and ceiling, therefore the picture hanging system is discrete and unobtrusive. The maximum bearing capacity of 20 kg/m makes the Up Rail a solid and reliable hanging system. The rail has a white, primed finish: the hanging rail can be painted in any preferred colour (for example, in the colour of the wall or ceiling). The Twister hanging wires can be clicked anywhere along the rail. If a ceiling mounting is required, for example if the walls may not be damaged or because it is not possible to attach a rail to the walls, the Up Rail is the ideal solution for flexible adornment of the walls.

## CONTENT FASTENER KIT

|  |       |                                                               |                  | QUANTITY 200 cm | QUANTITY 300 cm |  |
|--|-------|---------------------------------------------------------------|------------------|-----------------|-----------------|--|
|  |       | 05.06010                                                      | CLICK&CONNECT    | бх              | 9x              |  |
|  |       | 9.4945                                                        | SCREW            | 6х              | 9x              |  |
|  |       | 9.4934                                                        | PLUG             | 6х              | 9x              |  |
|  |       | 05.06020 (WHITE) / 05.06030 (BLACK)                           | SET END CAPS L&R | 2х              | 2x              |  |
|  |       | 2563                                                          | INSTRUCTION      | 1x              | 1x              |  |
|  | ZY TO | ALL MOUNTING MATERIALS MAY BE ORDERED SEPERATELY, SEE PAGE 40 |                  |                 |                 |  |