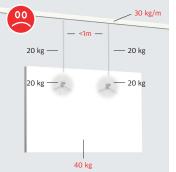

- Artiteq products are intended and developed for use in interior spaces with a normal climate (a temperature of 10-40C° and humidity of 30-70%). If interior spaces have a climate outside of the aforementioned ranges, or in the event of extreme conditions (for example, contact with chemicals), limitations may occur in the functionality of the products.
- The products must be assembled correctly, in accordance with the installation manual. Artiteq products can be
  attached to most standard surfaces, such as sand-lime brick, plaster and concrete and Artiteq offers the fixing
  materials required for these surfaces. For professional use and/or if there is any doubt about the suitability of
  the surface, we recommend consulting an installer. The installer is responsible for correct assembly, assessment
  of the surface/construction and for compliance with local laws and regulations.
- A picture hanging system comprises the following elements: rail (A), hanging wire (B) and hanging hook (C). Artiteq guarantees the functionality of the products because it carefully coordinates the various elements of a picture hanging system (rail, hanging wire and hook). The quality can only be guaranteed when original (Artiteq) products are combined correctly. The guarantee is null and void if there are combinations other than with the correct Artiteq products.