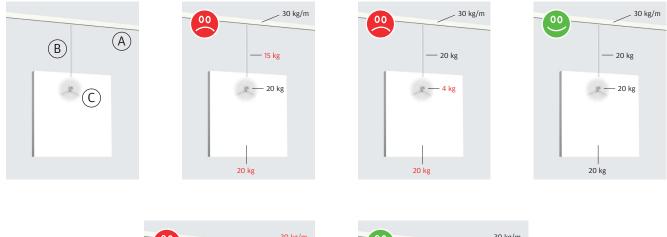

- Artiteq products are intended and developed for use in interior spaces with a normal climate (a temperature of 10-40C° and humidity of 30-70%). If interior spaces have a climate outside of the aforementioned ranges, or in the event of extreme conditions (for example, contact with chemicals), limitations may occur in the functionality of the products.
- The products must be assembled correctly, in accordance with the installation manual. Artiteq products can be
  attached to most standard surfaces, such as sand-lime brick, plaster and concrete and Artiteq offers the fixing
  materials required for these surfaces. For professional use and/or if there is any doubt about the suitability of
  the surface, we recommend consulting an installer. The installer is responsible for correct assembly, assessment
  of the surface/construction and for compliance with local laws and regulations.
- A picture hanging system comprises the following elements: rail (A), hanging wire (B) and hanging hook (C). Artiteq guarantees the functionality of the products because it carefully coordinates the various elements of a picture hanging system (rail, hanging wire and hook). The quality can only be guaranteed when original (Artiteq) products are combined correctly. The guarantee is null and void if there are combinations other than with the correct Artiteq products.