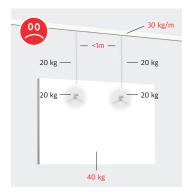

#### **SAFETY**

Artited has its own Research & Development department and generally develops all products with a Safety Factor of 3. In terms of products with higher safety risks (f.e. products which hang in open spaces not against walls) or when specific materials are used, this safety factor can even be 5 or higher.