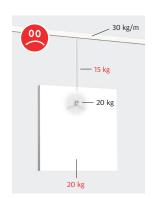

#### **SAFETY**

Artited has its own Research & Development department and generally develops all products with a Safety Factor of 3. In terms of products with higher safety risks (f.e. products which hang in open spaces not against walls) or when specific materials are used, this safety factor can even be 5 or higher.