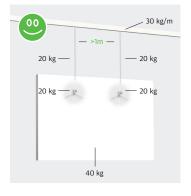

#### **SAFETY**

Artited has its own Research & Development department and generally develops all products with a Safety Factor of 3. In terms of products with higher safety risks (f.e. products which hang in open spaces not against walls) or when specific materials are used, this safety factor can even be 5 or higher.