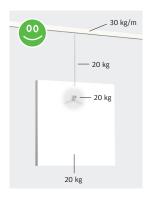

#### **SAFETY**

Artited has its own Research & Development department and generally develops all products with a Safety Factor of 3. In terms of products with higher safety risks (f.e. products which hang in open spaces not against walls) or when specific materials are used, this safety factor can even be 5 or higher.