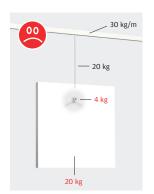

#### **SAFETY**

Artited has its own Research & Development department and generally develops all products with a Safety Factor of 3. In terms of products with higher safety risks (f.e. products which hang in open spaces not against walls) or when specific materials are used, this safety factor can even be 5 or higher.