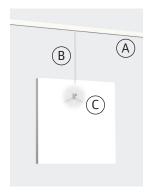

- Artited products are intended and developed for use in interior spaces with a normal climate (a temperature of 10-40C° and humidity of 30-70%). If interior spaces have a climate outside of the aforementioned ranges, or in the event of extreme conditions (for example, contact with chemicals), limitations may occur in the functionality of the products.
- The products must be assembled correctly, in accordance with the installation manual. Artiteq products can be attached to most standard surfaces, such as sand-lime brick, plaster and concrete and Artiteq offers the fixing materials required for these surfaces. For professional use and/or if there is any doubt about the suitability of the surface, we recommend consulting an installer. The installer is responsible for correct assembly, assessment of the surface/construction and for compliance with local laws and regulations.
- A picture hanging system comprises the following elements: rail (A), hanging wire (B) and hanging hook (C). Artited guarantees the functionality of the products because it carefully coordinates the various elements of a picture hanging system (rail, hanging wire and hook). The quality can only be guaranteed when original (Artited) products are combined correctly. The guarantee is null and void if there are combinations other than with the correct Artited products.