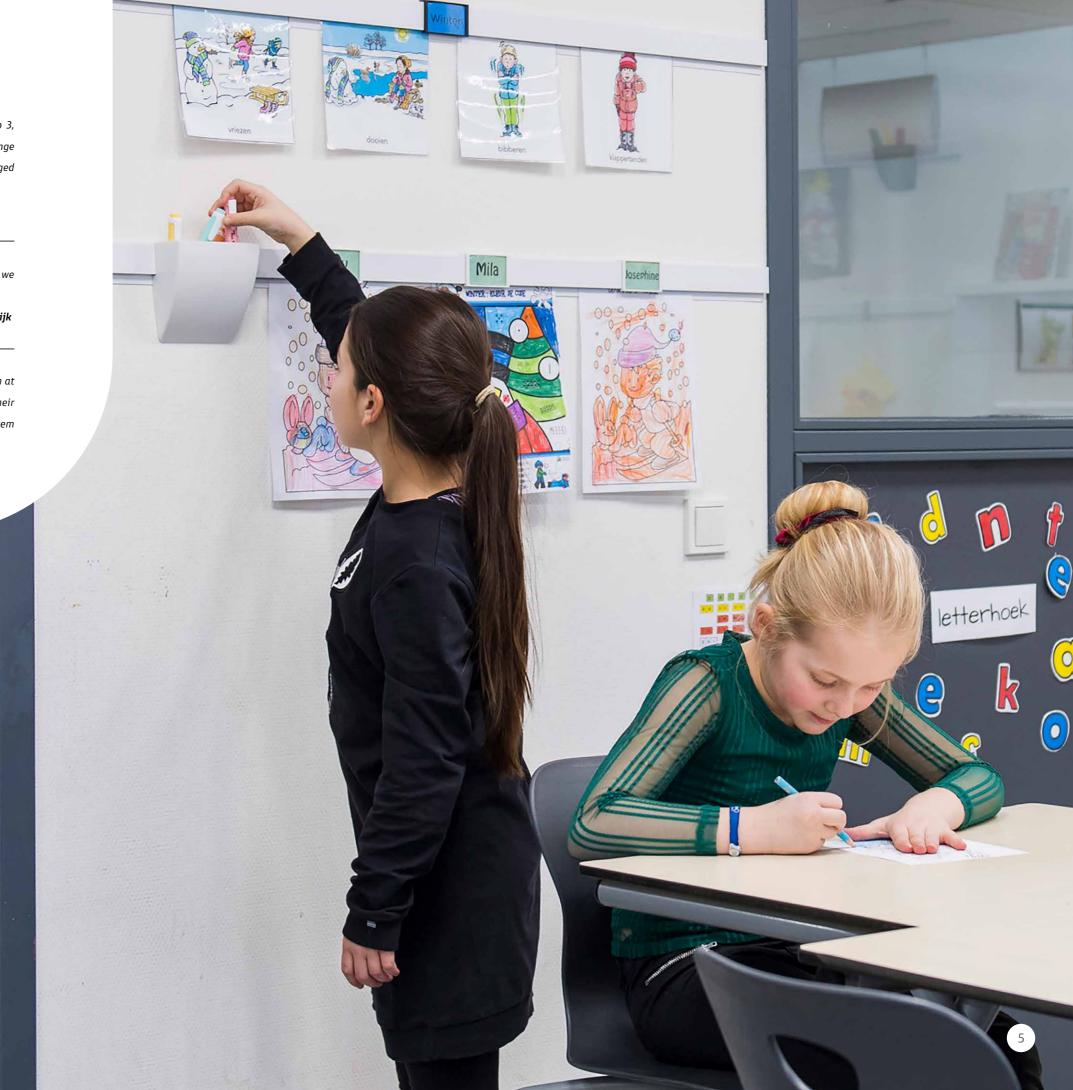

#### **EXPERIENCES OF SCHOOLS**

"Large numbers of pictures hang on the classroom walls. For example in group 3, word charts and in higher groups, maps of the world. The lessons and themes change regularly, of course, but this system allows the pictures to easily be changed accordingly. Craft works and drawings are also displayed on the walls."

Assistant principal Shanti Dewki-Chedi - CBS De Sleutel Rotterdam

"The children loved seeing their creations up on the wall. We liked it so much that we ordered more Info Rail to use in the middle and senior sections as well."

Senior Section Coordinator Thea Verbeek – primary school De Morgenster Sleeuwijk

"We hung the info rail both inside and outside the classroom. Inside, we hung them at child heigh. The system is so userfriendly that pupils can hang up and display their own artwork easily and in a neat and wellorganised way. It's a highly active system and everything just looks so neat and colourful."

Teacher Cor - Emousschool The Hague