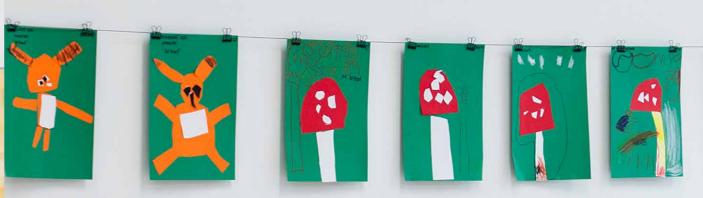

#### **TENSION WIRE SET**

a horizontal tension wire for drawings

In many classrooms, students' drawings and artworks are happily hanging on wires with pegs, a fun an creative way to brighten up the classroom. But often those wires are secured with drawing pins, which not always safe or a neat look

.

The Tension Wire Set offers the perfect solution for this. This safe and durable system is easy to mount a any length and allows for a tidy and professional presentation of drawings. Thanks to the choice of tw types of black clips, each work gets a secure place on the wire. A stylish yet practical way to let children creativity shine, safely and hassle-free.