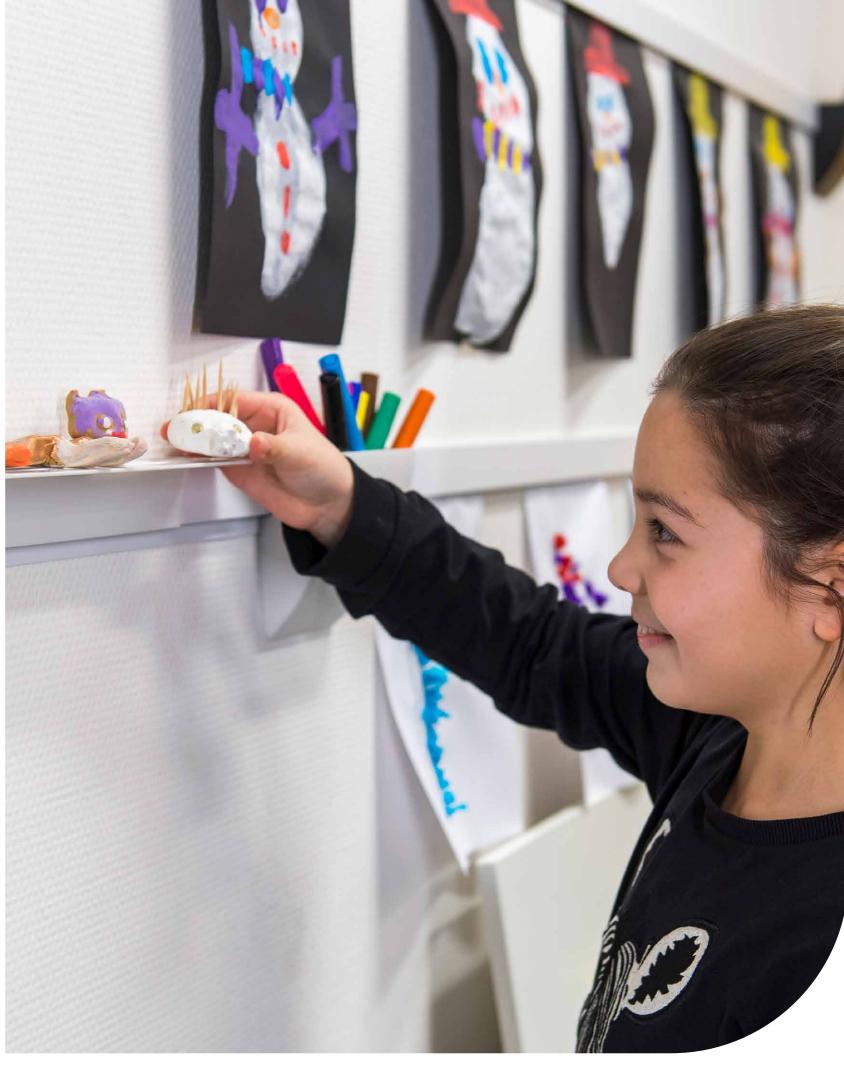

#### For the self-made works of art

Hand-crafted artworks deserve a stage, even in the classroom. From clay figurines to Styrofoam creations, every masterpiece now gets a place thanks to the Info Rail with the special Support Clip.

The Support Clip adds a new dimension to the Info Rail. Every child can use their own clip to present their three-dimensional artworks. A simple but effective solution that really brings creativity to life. The clip is easily clicked onto the rail wherever you please.

With an area of 6 cm wide and 25 cm long, the Support Clip offers enough space for any craft. A clever way to showcase creations neatly and stylishly, without fuss. Perfect for a classroom full of artwork that deserves to shine.