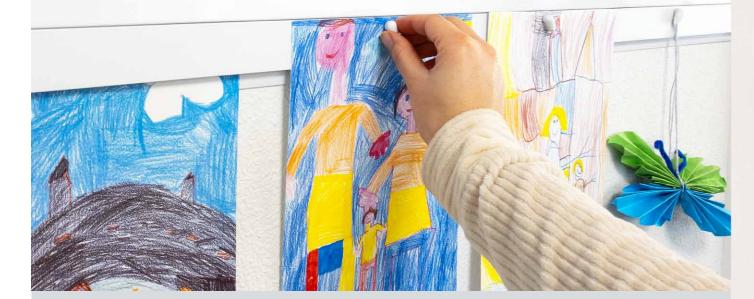

#### **EXPERIENCES OF SCHOOLS**

"Large numbers of pictures hang on the classroom walls. For example in group 3, word charts and in higher groups, maps of the world. The lessons and themes change regularly, of course, but this system allows the pictures to easily be changed accordingly. Craft works and drawings are also displayed on the walls."

Assistant principal Shanti Dewki-Chedi - CBS De Sleutel Rotterdam

"The children loved seeing their creations up on the wall. We liked it so much that we ordered more Info Rail to use in the middle and senior sections as well."

Senior Section Coordinator Thea Verbeek – primary school De Morgenster Sleeuwijk

"We hung the info rail both inside and outside the classroom. Inside, we hung them at child heigh. The system is so userfriendly that pupils can hang up and display their own artwork easily and in a neat and wellorganised way. It's a highly active system and everything just looks so neat and colourful."

Teacher Cor - Emousschool The Hague

#### **INFO RAIL**

indispensable hanging system for the classroom

#### Today a snowman, tomorrow a self-portrait

At school, something new happens every day - and this is reflected on the walls. But playful does not have to mean messy. A bit of order in the classroom is just as important. Info Rail offers the solution: a clear and stylish presentation system that neatly displays drawings and documents on the wall.

Once assembled, you have a solution that you will enjoy for years. No more wall damage from drawing pins or sticky tape, and new drawings can be put up in no time at all. Functional, durable and easy to use, exactly what a school needs.