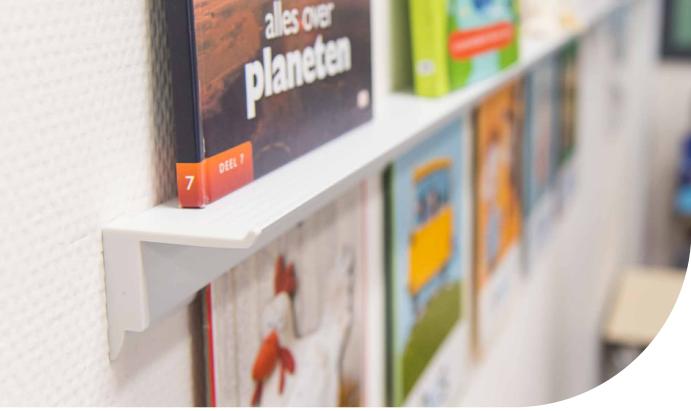

#### **INFO RAIL**

indispensable hanging system for the classroom

#### Today a snowman, tomorrow a self-portrait

At school, something new happens every day - and this is reflected on the walls. But playful does not have to mean messy. A bit of order in the classroom is just as important. Info Rail offers the solution: a clear and stylish presentation system that neatly displays drawings and documents on the wall.

Once assembled, you have a solution that you will enjoy for years. No more wall damage from drawing pins or sticky tape, and new drawings can be put up in no time at all. Functional, durable and easy to use, exactly what a school needs.