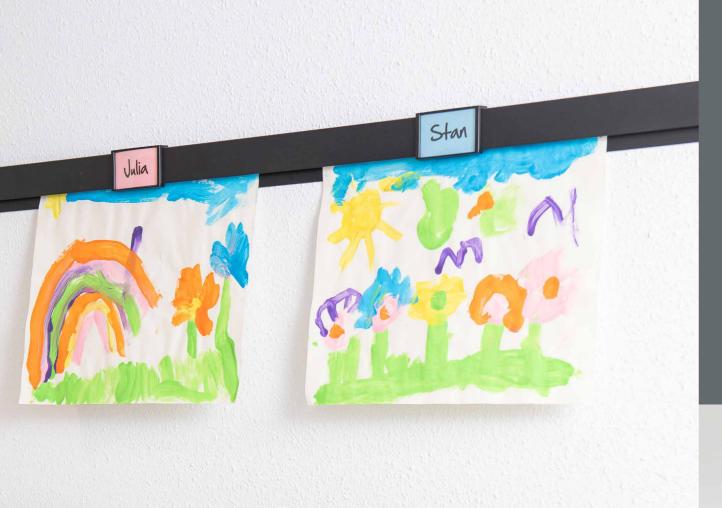

WINTER ; KLEUR DE CODE

handy, beautiful and personal

There is nothing more festive than children's artworks and schoolwork proudly displayed on the walls of the school. With eyes aglow, they point to their own creation, a moment of pride that becomes even more personal now thanks to the Info Rail Me-Clip. This special name clip, available in white and black, makes every piece of work unique and recognisable.

With the Me-Clip, the Info Rail becomes not only functional, but also personal. Each child gets his or her own clip, on which their name can be written or designed. A small adjustment, but with a big impact: it adds a special touch to the presentation and makes the system fully customisable, time after time.

But the Me-Clip is not just for the kids. Teachers and administrators can also use it as a smart communication tool. Whether displaying announcements, important documents or creative projects, the Me-Clip offers a flexible and stylish solution.

With the Info Rail Me-Clip, you get more than just a hanging system. You create a space where pride, personality and functionality come together.