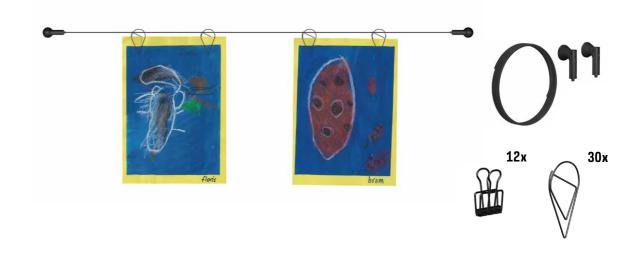

#### **TENSION WIRE SET**

a horizontal tension wire for drawings

In many classrooms, students' drawings and artworks are happily hanging on wires with pegs, a fun an creative way to brighten up the classroom. But often those wires are secured with drawing pins, which not always safe or a neat look

.

The Tension Wire Set offers the perfect solution for this. This safe and durable system is easy to mount a any length and allows for a tidy and professional presentation of drawings. Thanks to the choice of tw types of black clips, each work gets a secure place on the wire. A stylish yet practical way to let children creativity shine, safely and hassle-free.