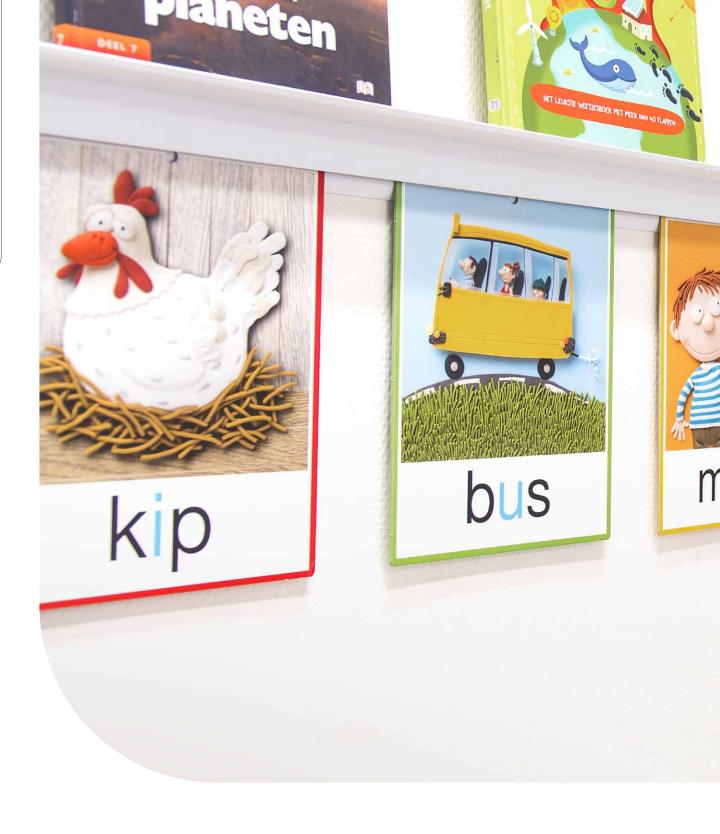

#### **INFO RAIL**

indispensable hanging system for the classroom

#### Today a snowman, tomorrow a self-portrait

At school, something new happens every day - and this is reflected on the walls. But playful does not have to mean messy. A bit of order in the classroom is just as important. Info Rail offers the solution: a clear and stylish presentation system that neatly displays drawings and documents on the wall.

Once assembled, you have a solution that you will enjoy for years. No more wall damage from drawing pins or sticky tape, and new drawings can be put up in no time at all. Functional, durable and easy to use, exactly what a school needs.