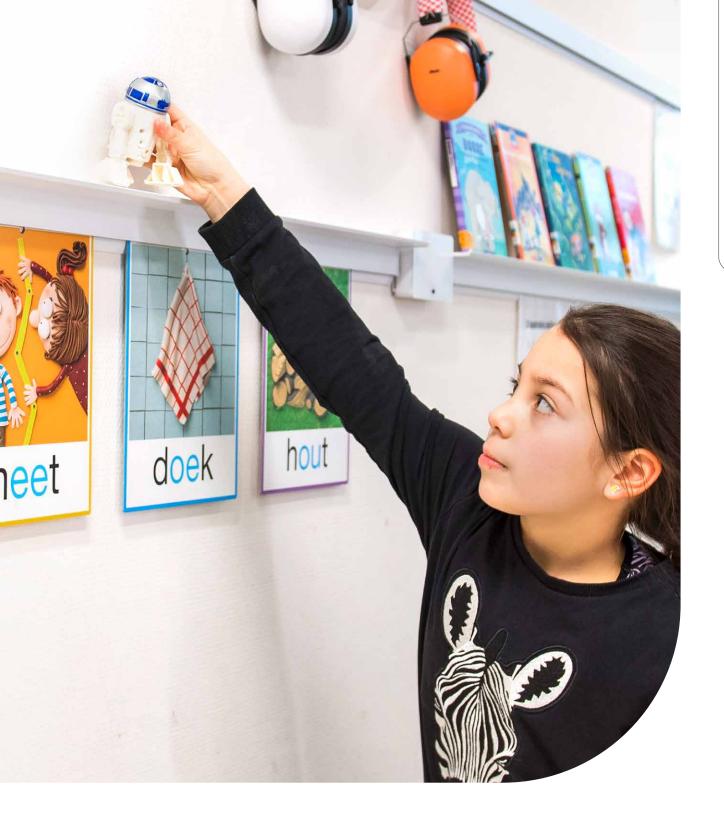

#### **INFO RAIL**

indispensable hanging system for the classroom

#### Today a snowman, tomorrow a self-portrait

At school, something new happens every day - and this is reflected on the walls. But playful does not have to mean messy. A bit of order in the classroom is just as important. Info Rail offers the solution: a clear and stylish presentation system that neatly displays drawings and documents on the wall.

Once assembled, you have a solution that you will enjoy for years. No more wall damage from drawing pins or sticky tape, and new drawings can be put up in no time at all. Functional, durable and easy to use, exactly what a school needs.