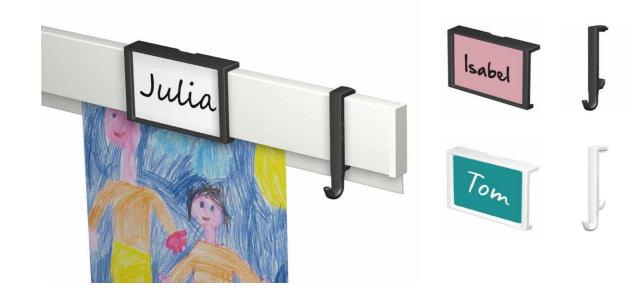

WINTER ; KLEUR DE CODE

handy, beautiful and personal

There is nothing more festive than children's artworks and schoolwork proudly displayed on the walls of the school. With eyes aglow, they point to their own creation, a moment of pride that becomes even more personal now thanks to the Info Rail Me-Clip. This special name clip, available in white and black, makes every piece of work unique and recognisable.

With the Me-Clip, the Info Rail becomes not only functional, but also personal. Each child gets his or her own clip, on which their name can be written or designed. A small adjustment, but with a big impact: it adds a special touch to the presentation and makes the system fully customisable, time after time.

But the Me-Clip is not just for the kids. Teachers and administrators can also use it as a smart communication tool. Whether displaying announcements, important documents or creative projects, the Me-Clip offers a flexible and stylish solution.

With the Info Rail Me-Clip, you get more than just a hanging system. You create a space where pride, personality and functionality come together.

The Clip Hanger makes this a piece of cake. This little hook, available in white and black, clicks effortlessly onto the Info Rail. Perfect for hanging crafts safely and stylishly. Combine it with the Me-clip and give each piece a personal touch, with the creator's name, for example.