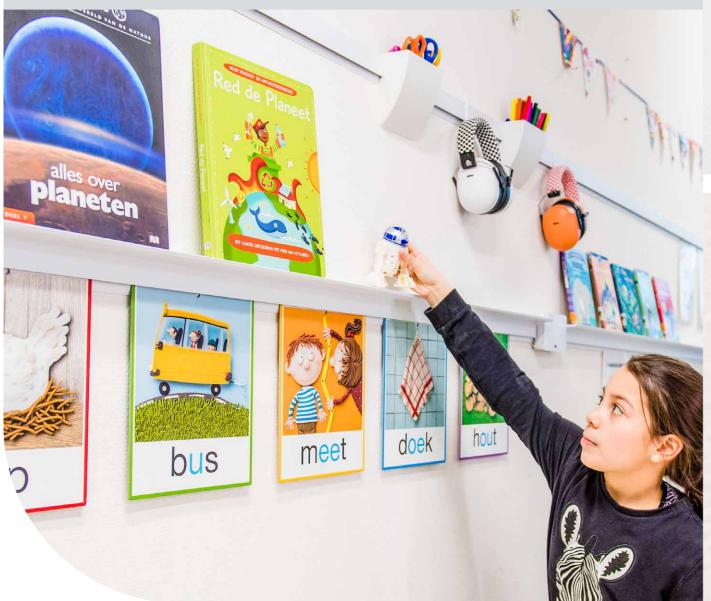

#### **INFO RAIL+**

versatile presentation system

#### Multifunctional wall-mounted presentation system

School walls are used intensively. From drawings and crafts to teaching materials and reading books, everything deserves a place where it can be neatly and conveniently presented. That's where the Info Rail+comes in.

The Info Rail+ makes presentation even more versatile. This system is not only suitable for hanging drawings and documents, but thanks to the 6 cm wide surface on top, it also provides space for books and three-dimensional work such as clay art. Teaching and reading books can be easily presented and put back, perfect for little hands.

The Info Rail+ is a flexible and practical system that prevents damage to walls. Switching between materials is quick and effortless, making the rail an ideal solution for a dynamic school environment. The Info Rail+ is there for everything that deserves a place.