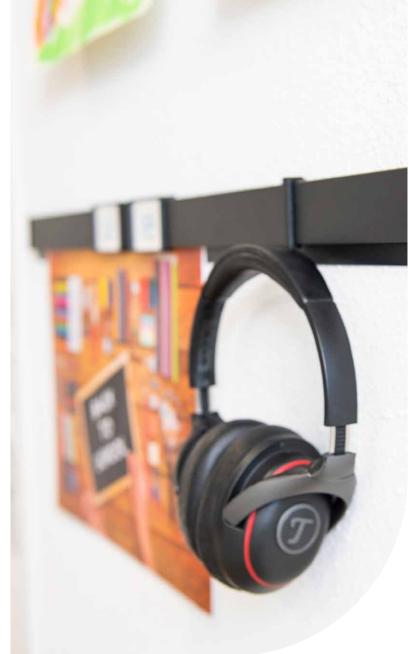

#### **CLIP HANGER**

a useful hook

School is a place buzzing with creativity. Children are in full crafting mode: a cheerful spider, a colourfu boat made from a toilet roll or ice cream sticks, all inspired by seasons or themes. They want to proudly show off their creations, but where do you hang them so they can really shine?

The Clip Hanger makes this a piece of cake. This little hook, available in white and black, clicks effortlessly onto the Info Rail. Perfect for hanging crafts safely and stylishly. Combine it with the Me-clip and give each piece a personal touch, with the creator's name, for example.

This way, the children's artworks not only get a place of honour on the wall, but also the attention the deserve. A simple solution, a big difference and proud, happy children!