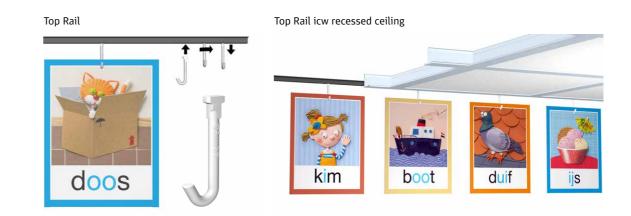

#### TWISTER HOOK

for reading cards

The Artiteq-designed Twister Hooks, combined with one of our hanging rails, offer the solution for flexible working with the cards of the Safely Learn to Read method.

For classrooms with suspended ceilings, the Top Rail is ideal and can be mounted neatly next to the ceiling. Does your school not have suspended ceilings? Then the Click Rail, which is easily attached to the wall, is an excellent choice.

The Twister Hook simply clicks into the rail and can be moved effortlessly. Within a second, the cards hang in place, ready to help children take their first steps in learning to read.