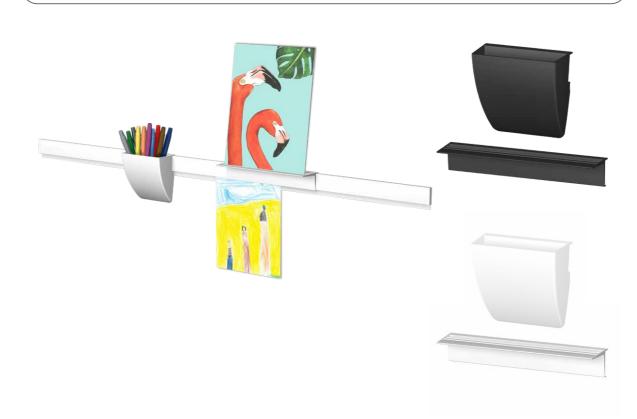

#### STORAGE CLIP

a handy extra storage compartment

At school, there is plenty of crafting, drawing and learning. But where to but all those markers, pencils and scissors? How convenient would it be if everything had a fixed place but was still easily in reach?

The Storage Clip makes it a reality. This clever tray easily clicks onto the Info Rail with one hand, right where you need it. Fill it with markers, pencils or scissors, and the children can easily access these themselves. A simple solution that ensures a tidy classroom as well as fun for the children.