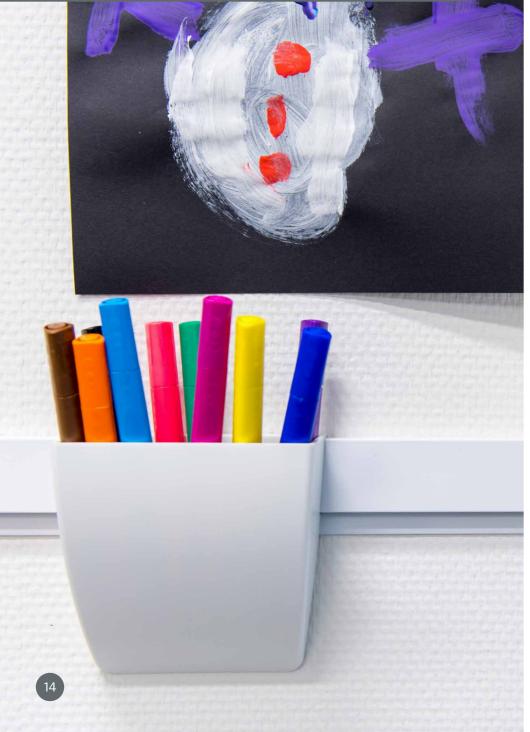

#### STORAGE CLIP

a handy extra storage compartment

At school, there is plenty of crafting, drawing and learning. But where to but all those markers, pencils and scissors? How convenient would it be if everything had a fixed place but was still easily in reach?

The Storage Clip makes it a reality. This clever tray easily clicks onto the Info Rail with one hand, right where you need it. Fill it with markers, pencils or scissors, and the children can easily access these themselves. A simple solution that ensures a tidy classroom as well as fun for the children.