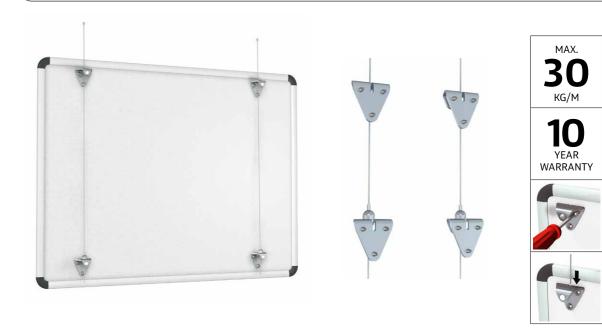

#### PICTURE HANGING SYSTEMS

a durable solution

n schools, walls are used intensively. They not only support lessons, but also present creativity. From paintings to whiteboards and from maps to projection screens, a flexible hanging system is the ideal solution for presenting everything clearly and neatly.

Artiteq's picture hanging systems consist of rails, wires and hooks that are easy to assemble. With a one-off installation, you are ready for the future. The Click Rail is perfect for wall mounting near the ceiling, while the Top Rail is ideal for schools with suspended ceilings. This keeps your space flexible and user-friendly.