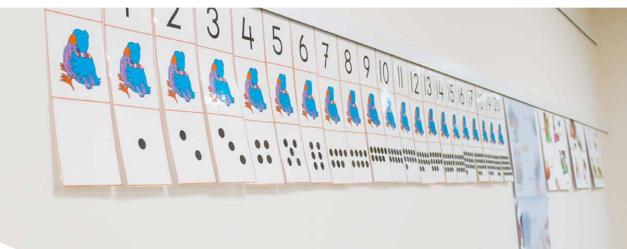

#### **INFO RAIL**

indispensable hanging system for the classroom

#### Today a snowman, tomorrow a self-portrait

At school, something new happens every day - and this is reflected on the walls. But playful does not have to mean messy. A bit of order in the classroom is just as important. Info Rail offers the solution: a clear and stylish presentation system that neatly displays drawings and documents on the wall.

Once assembled, you have a solution that you will enjoy for years. No more wall damage from drawing pins or sticky tape, and new drawings can be put up in no time at all. Functional, durable and easy to use, exactly what a school needs.