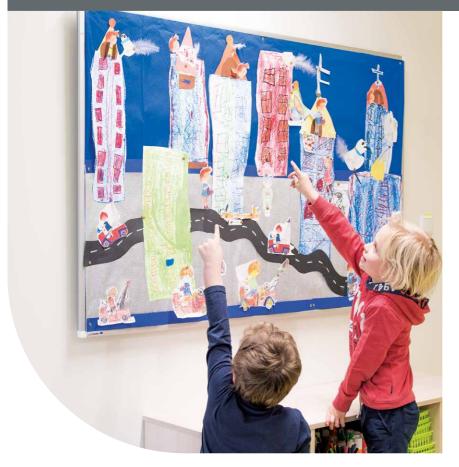

#### **EXPERIENCES OF SCHOOLS**

"Large numbers of pictures hang on the classroom walls. For example in group 3, word charts and in higher groups, maps of the world. The lessons and themes change regularly, of course, but this system allows the pictures to easily be changed accordingly. Craft works and drawings are also displayed on the walls."

Assistant principal Shanti Dewki-Chedi - CBS De Sleutel Rotterdam

"The children loved seeing their creations up on the wall. We liked it so much that we ordered more Info Rail to use in the middle and senior sections as well."

Senior Section Coordinator Thea Verbeek – primary school De Morgenster Sleeuwijk

"We hung the info rail both inside and outside the classroom. Inside, we hung them at child heigh. The system is so userfriendly that pupils can hang up and display their own artwork easily and in a neat and wellorganised way. It's a highly active system and everything just looks so neat and colourful."

Teacher Cor - Emousschool The Hague