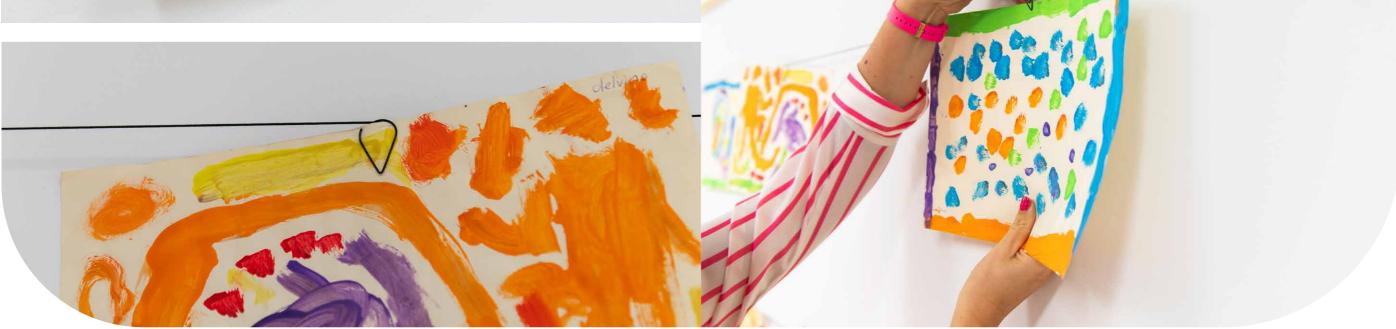

### in primary schools

A primary school buzzes with energy and life: enthusiastic children keen to learn, full of creativity and eager for a new school day! Children learn and express their creativity in the most beautiful drawings, crafts, paintings and decorations. As a teacher, how do you put all these works of art on display? Without stringing up a clothesline through the classroom, putting sticky tape on the windows and using drawing pins in the walls? That's where Artiteq's solutions come in!

#### Lots of creativity on display, no damage to walls

No more sticky tape, drawing pins and damaged walls. Artiteq offers various hanging solutions for the easy and neat hanging of drawings, crafts, decorations, teaching materials and notices. All products contribute to a tidy and orderly environment where flexibility and durability are the basis. Messy walls, classrooms, corridors and teachers' rooms are a thing of the past, making way for a professional and inspiring result that radiates pride.

#### Today a snowman, tomorrow a self-portrait

At school, something new happens every day - and this is reflected on the walls. But playful does not have to mean messy. A bit of order in the classroom is just as important. Info Rail offers the solution: a clear and stylish presentation system that neatly displays drawings and documents on the wall.

Once assembled, you have a solution that you will enjoy for years. No more wall damage from drawing pins or sticky tape, and new drawings can be put up in no time at all. Functional, durable and easy to use, exactly what a school needs.