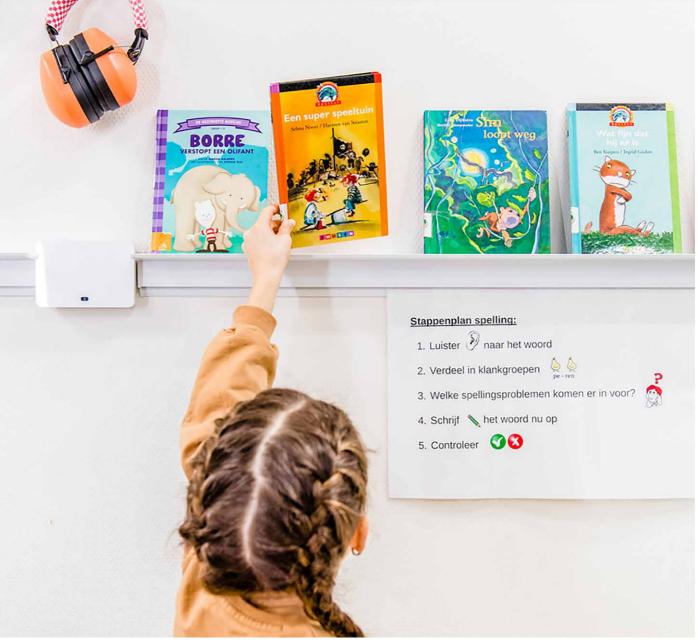

#### TWISTER HOOK

for reading cards

The Artiteq-designed Twister Hooks, combined with one of our hanging rails, offer the solution for flexible working with the cards of the Safely Learn to Read method.

For classrooms with suspended ceilings, the Top Rail is ideal and can be mounted neatly next to the ceiling. Does your school not have suspended ceilings? Then the Click Rail, which is easily attached to the wall, is an excellent choice.

The Twister Hook simply clicks into the rail and can be moved effortlessly. Within a second, the cards hang in place, ready to help children take their first steps in learning to read.