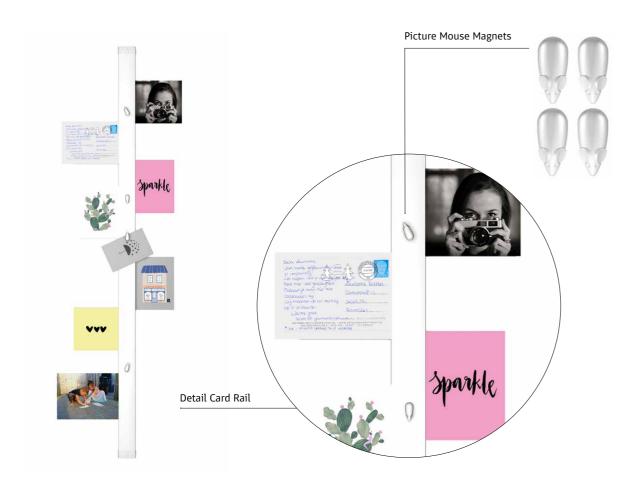

vertical presentation

Sometimes there is simply not enough space in the classroom, the staff room or somewhere else in the school for a wide hanging rail. But what if that narrow wall is perfect for showcasing something special?

The Card Rail provides the solution. This vertical version of the Info Rail takes up hardly any space and is ideal for hanging drawings, photos or cards. With hanging options on both sides and a magnetic strip on the front, the Card Rail gives a playful and creative twist to presentation.

Practical, stylish and space-saving, the Card Rail fits where other rails are too big, without compromising on appearance or functionality.