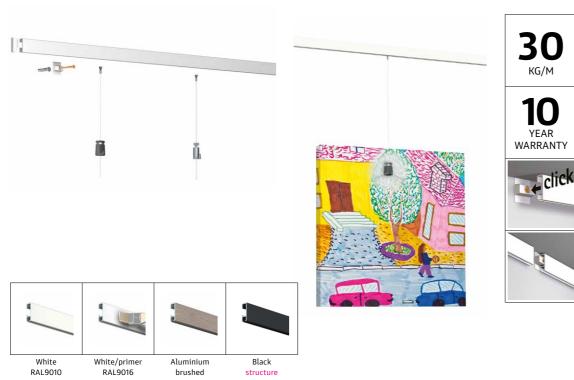

#### PICTURE HANGING SYSTEMS

a durable solution

n schools, walls are used intensively. They not only support lessons, but also present creativity. From paintings to whiteboards and from maps to projection screens, a flexible hanging system is the ideal solution for presenting everything clearly and neatly.

Artiteq's picture hanging systems consist of rails, wires and hooks that are easy to assemble. With a one-off installation, you are ready for the future. The Click Rail is perfect for wall mounting near the ceiling, while the Top Rail is ideal for schools with suspended ceilings. This keeps your space flexible and user-friendly.