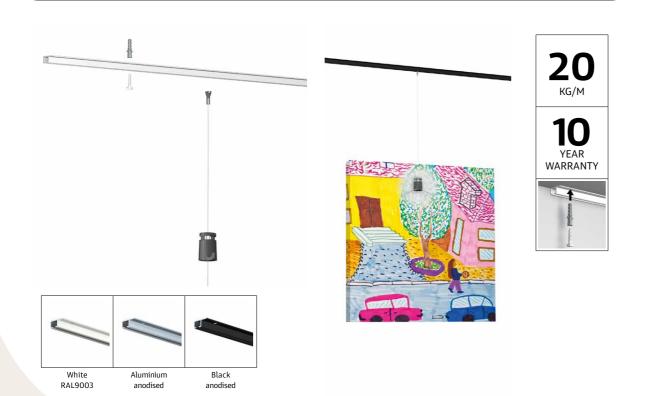

#### PICTURE HANGING SYSTEMS

a durable solution

n schools, walls are used intensively. They not only support lessons, but also present creativity. From paintings to whiteboards and from maps to projection screens, a flexible hanging system is the ideal solution for presenting everything clearly and neatly.

Artiteq's picture hanging systems consist of rails, wires and hooks that are easy to assemble. With a one-off installation, you are ready for the future. The Click Rail is perfect for wall mounting near the ceiling, while the Top Rail is ideal for schools with suspended ceilings. This keeps your space flexible and user-friendly.