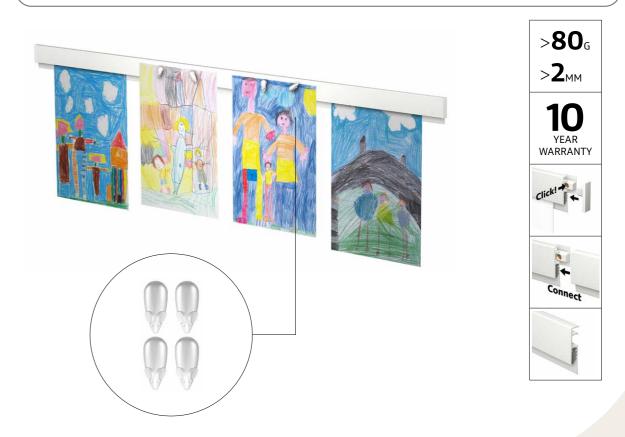

WINTER ; KLEUR DE CODE

handy, beautiful and personal

There is nothing more festive than children's artworks and schoolwork proudly displayed on the walls of the school. With eyes aglow, they point to their own creation, a moment of pride that becomes even more personal now thanks to the Info Rail Me-Clip. This special name clip, available in white and black, makes every piece of work unique and recognisable.

With the Me-Clip, the Info Rail becomes not only functional, but also personal. Each child gets his or her own clip, on which their name can be written or designed. A small adjustment, but with a big impact: it adds a special touch to the presentation and makes the system fully customisable, time after time.