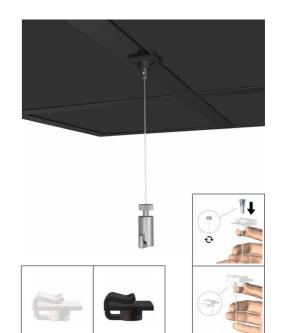

#### SOLUTIONS FOR SUSPENDED CEILINGS

for hanging signage and decorations

Suspended ceilings are common in most school buildings. Nowadays, these ceilings are not only functional but also available in different styles and colours, such as classic white or modern black. For these versatile ceilings, Artiteq offers practical solutions in the form of hanging systems and suspended ceiling hooks.

These systems allow you to easily hang paintings, frames or other light wall decorations. Whether it's an inspiring poster in the canteen, decoration in the staff room or informative signage in school corridors, our suspended ceiling solutions make it possible. Available in white and black, our hanging systems perfectly match any style. Curious about the possibilities for your school building? Feel free to contact us, we will be happy to help!