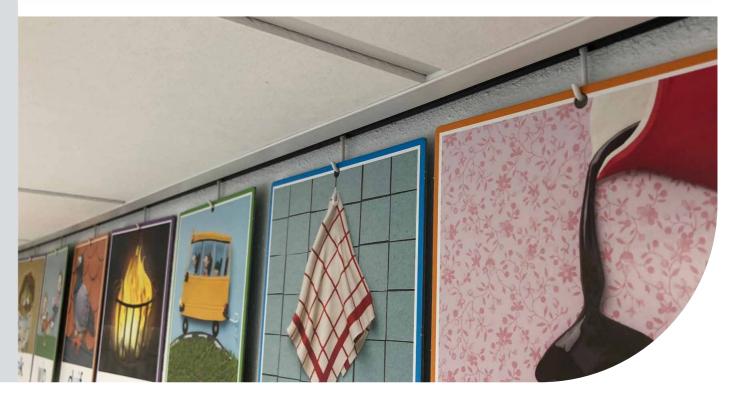

#### **INFO RAIL**

indispensable hanging system for the classroom

#### Today a snowman, tomorrow a self-portrait

At school, something new happens every day - and this is reflected on the walls. But playful does not have to mean messy. A bit of order in the classroom is just as important. Info Rail offers the solution: a clear and stylish presentation system that neatly displays drawings and documents on the wall.

Once assembled, you have a solution that you will enjoy for years. No more wall damage from drawing pins or sticky tape, and new drawings can be put up in no time at all. Functional, durable and easy to use, exactly what a school needs.