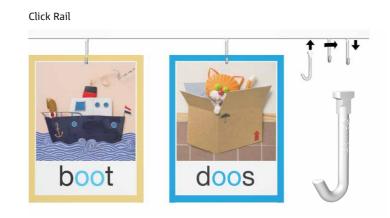

For classrooms with suspended ceilings, the Top Rail is ideal and can be mounted neatly next to the ceiling. Does your school not have suspended ceilings? Then the Click Rail, which is easily attached to the wall, is an excellent choice.

Artiteq's picture hanging systems consist of rails, wires and hooks that are easy to assemble. With a one-off installation, you are ready for the future. The Click Rail is perfect for wall mounting near the ceiling, while the Top Rail is ideal for schools with suspended ceilings. This keeps your space flexible and user-friendly.