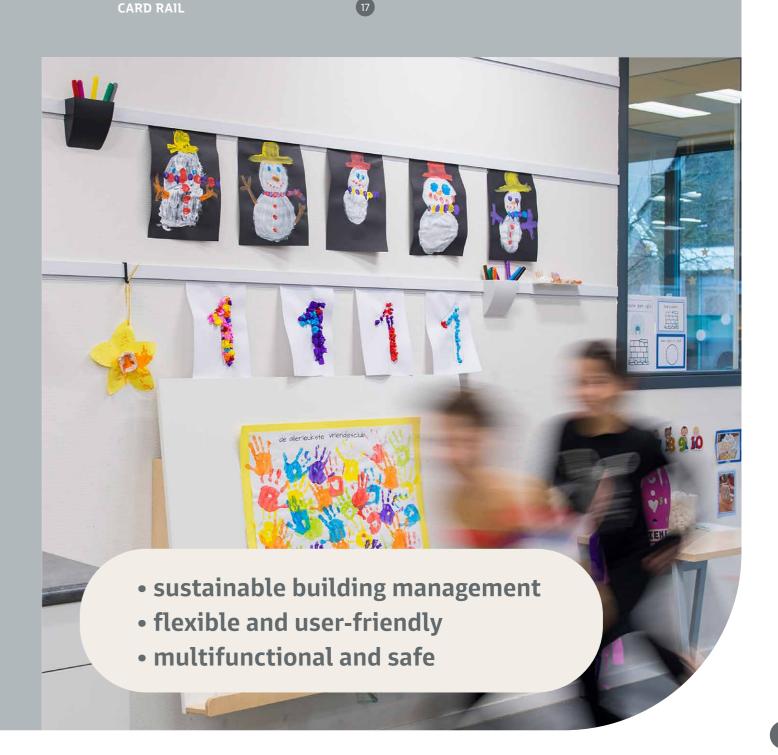

#### **CARD RAIL**

(B) maandag

dinsdag

woensdag

donderdag

Ohbaby

taal

pauze

vertical presentation

Sometimes there is simply not enough space in the classroom, the staff room or somewhere else in the school for a wide hanging rail. But what if that narrow wall is perfect for showcasing something special?

The Card Rail provides the solution. This vertical version of the Info Rail takes up hardly any space and is ideal for hanging drawings, photos or cards. With hanging options on both sides and a magnetic strip on the front, the Card Rail gives a playful and creative twist to presentation.

Practical, stylish and space-saving, the Card Rail fits where other rails are too big, without compromising on appearance or functionality.