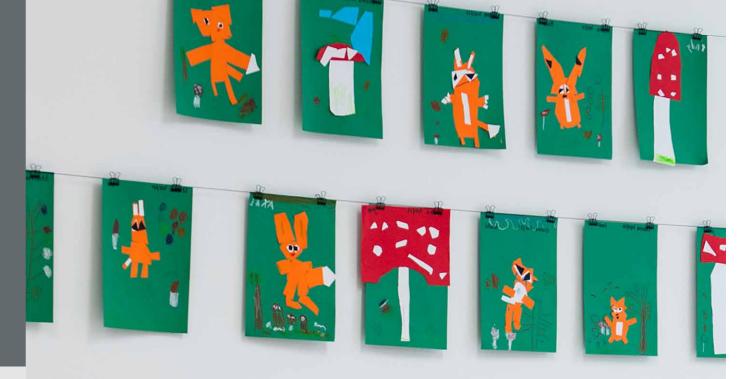

#### **TENSION WIRE SET**

a horizontal tension wire for drawings

In many classrooms, students' drawings and artworks are happily hanging on wires with pegs, a fun an creative way to brighten up the classroom. But often those wires are secured with drawing pins, which not always safe or a neat look

.

The Tension Wire Set offers the perfect solution for this. This safe and durable system is easy to mount a any length and allows for a tidy and professional presentation of drawings. Thanks to the choice of tw types of black clips, each work gets a secure place on the wire. A stylish yet practical way to let children creativity shine, safely and hassle-free.