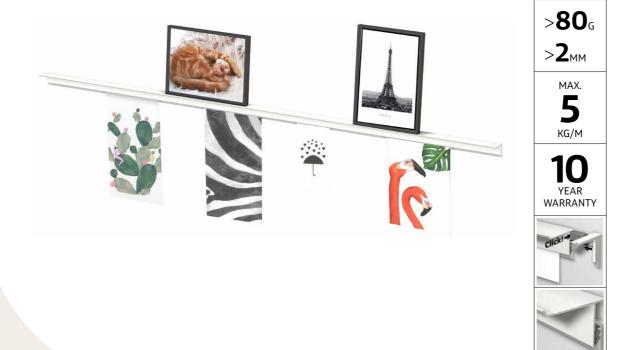

#### Multifunctional wall-mounted presentation system

School walls are used intensively. From drawings and crafts to teaching materials and reading books, everything deserves a place where it can be neatly and conveniently presented. That's where the Info Rail+comes in.

The Info Rail+ makes presentation even more versatile. This system is not only suitable for hanging drawings and documents, but thanks to the 6 cm wide surface on top, it also provides space for books and three-dimensional work such as clay art. Teaching and reading books can be easily presented and put back, perfect for little hands.

The Info Rail+ is a flexible and practical system that prevents damage to walls. Switching between materials is quick and effortless, making the rail an ideal solution for a dynamic school environment. The Info Rail+ is there for everything that deserves a place.