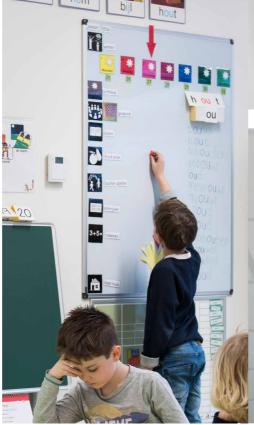

#### **EXPERIENCES OF SCHOOLS**

"Large numbers of pictures hang on the classroom walls. For example in group 3, word charts and in higher groups, maps of the world. The lessons and themes change regularly, of course, but this system allows the pictures to easily be changed accordingly. Craft works and drawings are also displayed on the walls."

Assistant principal Shanti Dewki-Chedi - CBS De Sleutel Rotterdam

"The children loved seeing their creations up on the wall. We liked it so much that we ordered more Info Rail to use in the middle and senior sections as well."

Senior Section Coordinator Thea Verbeek – primary school De Morgenster Sleeuwijk

"We hung the info rail both inside and outside the classroom. Inside, we hung them at child heigh. The system is so userfriendly that pupils can hang up and display their own artwork easily and in a neat and wellorganised way. It's a highly active system and everything just looks so neat and colourful."

Teacher Cor - Emousschool The Hague