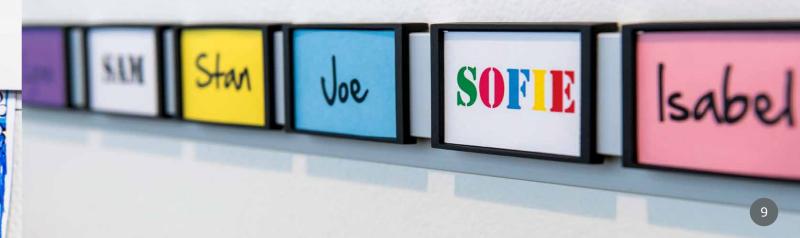

#### **INFO RAIL**

indispensable hanging system for the classroom

#### Today a snowman, tomorrow a self-portrait

At school, something new happens every day - and this is reflected on the walls. But playful does not have to mean messy. A bit of order in the classroom is just as important. Info Rail offers the solution: a clear and stylish presentation system that neatly displays drawings and documents on the wall.

Once assembled, you have a solution that you will enjoy for years. No more wall damage from drawing pins or sticky tape, and new drawings can be put up in no time at all. Functional, durable and easy to use, exactly what a school needs.