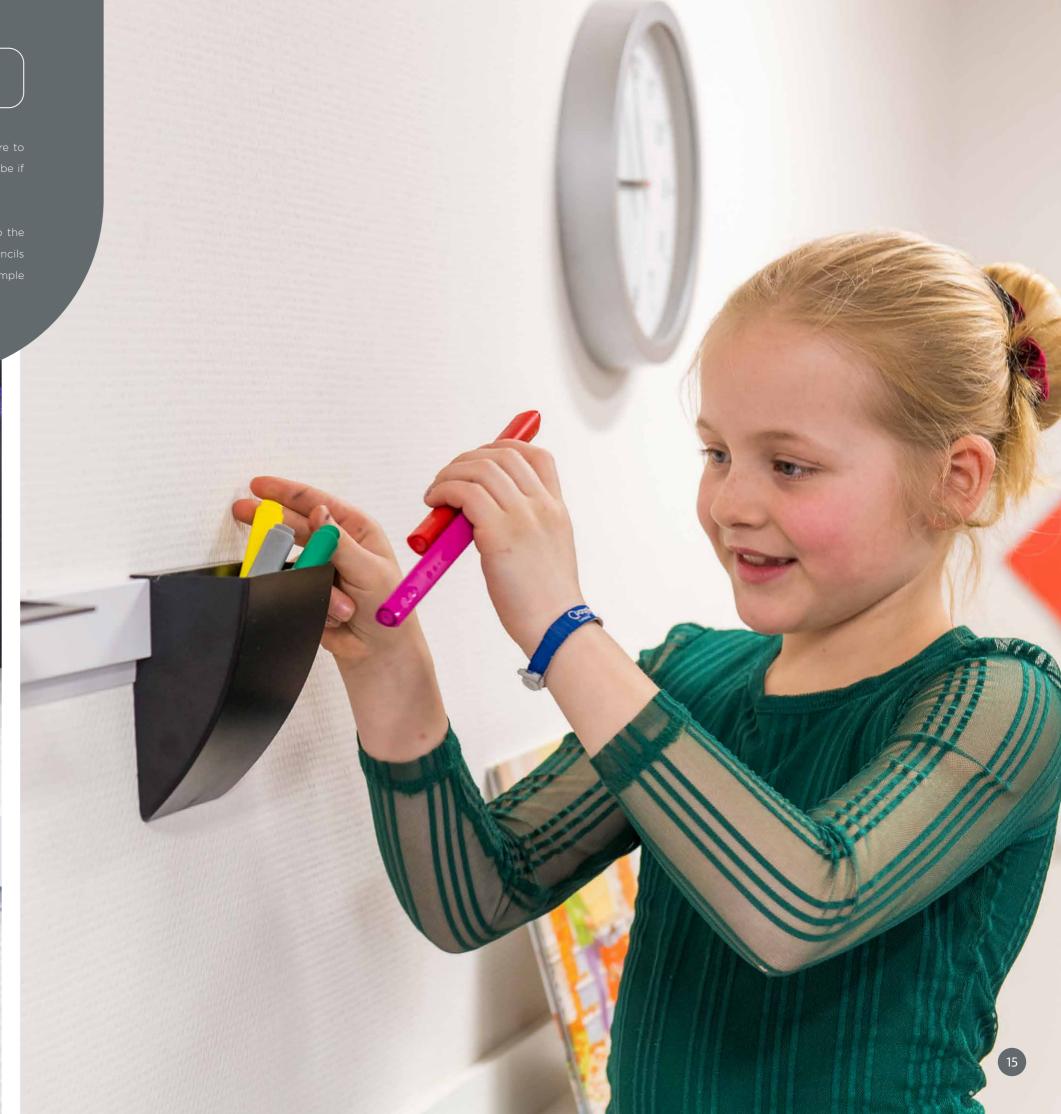

#### STORAGE CLIP

a handy extra storage compartment

At school, there is plenty of crafting, drawing and learning. But where to but all those markers, pencils and scissors? How convenient would it be if everything had a fixed place but was still easily in reach?

The Storage Clip makes it a reality. This clever tray easily clicks onto the Info Rail with one hand, right where you need it. Fill it with markers, pencils or scissors, and the children can easily access these themselves. A simple solution that ensures a tidy classroom as well as fun for the children.