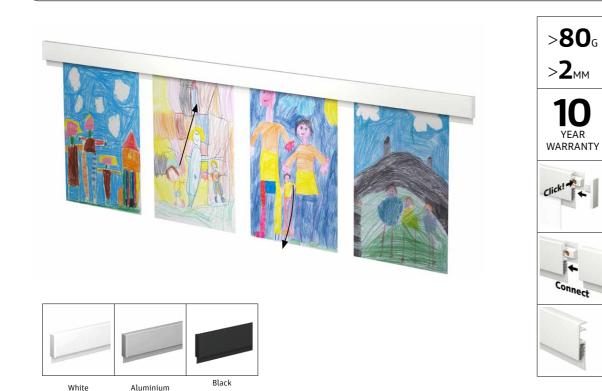

#### Today a snowman, tomorrow a self-portrait

At school, something new happens every day - and this is reflected on the walls. But playful does not have to mean messy. A bit of order in the classroom is just as important. Info Rail offers the solution: a clear and stylish presentation system that neatly displays drawings and documents on the wall.

Once assembled, you have a solution that you will enjoy for years. No more wall damage from drawing pins or sticky tape, and new drawings can be put up in no time at all. Functional, durable and easy to use, exactly what a school needs.