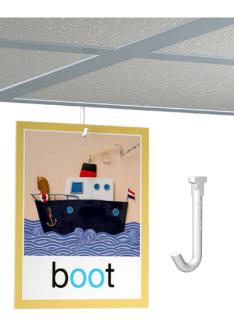

#### TWISTER HOOK

for reading cards

The Artiteq-designed Twister Hooks, combined with one of our hanging rails, offer the solution for flexible working with the cards of the Safely Learn to Read method.

For classrooms with suspended ceilings, the Top Rail is ideal and can be mounted neatly next to the ceiling. Does your school not have suspended ceilings? Then the Click Rail, which is easily attached to the wall, is an excellent choice.

The Twister Hook simply clicks into the rail and can be moved effortlessly. Within a second, the cards hang in place, ready to help children take their first steps in learning to read.