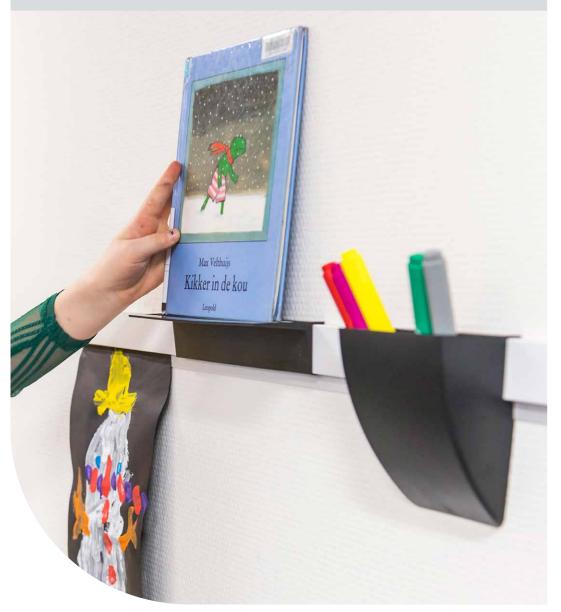

#### Multifunctional wall-mounted presentation system

School walls are used intensively. From drawings and crafts to teaching materials and reading books, everything deserves a place where it can be neatly and conveniently presented. That's where the Info Rail+comes in.

The Info Rail+ makes presentation even more versatile. This system is not only suitable for hanging drawings and documents, but thanks to the 6 cm wide surface on top, it also provides space for books and three-dimensional work such as clay art. Teaching and reading books can be easily presented and put back, perfect for little hands.

The Info Rail+ is a flexible and practical system that prevents damage to walls. Switching between materials is quick and effortless, making the rail an ideal solution for a dynamic school environment. The Info Rail+ is there for everything that deserves a place.