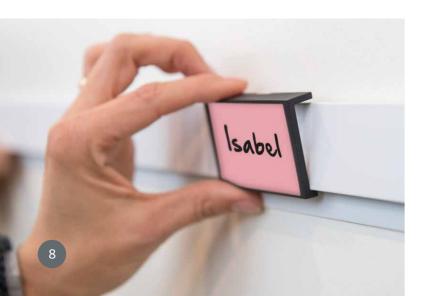

WINTER ; KLEUR DE CODE

handy, beautiful and personal

There is nothing more festive than children's artworks and schoolwork proudly displayed on the walls of the school. With eyes aglow, they point to their own creation, a moment of pride that becomes even more personal now thanks to the Info Rail Me-Clip. This special name clip, available in white and black, makes every piece of work unique and recognisable.

With the Me-Clip, the Info Rail becomes not only functional, but also personal. Each child gets his or her own clip, on which their name can be written or designed. A small adjustment, but with a big impact: it adds a special touch to the presentation and makes the system fully customisable, time after time.

But the Me-Clip is not just for the kids. Teachers and administrators can also use it as a smart communication tool. Whether displaying announcements, important documents or creative projects, the Me-Clip offers a flexible and stylish solution.

With the Info Rail Me-Clip, you get more than just a hanging system. You create a space where pride, personality and functionality come together.