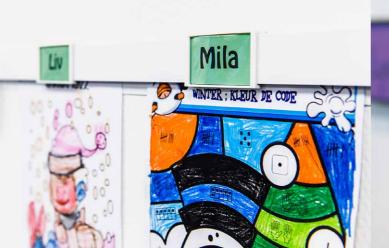

WINTER ; KLEUR DE CODE

handy, beautiful and personal

There is nothing more festive than children's artworks and schoolwork proudly displayed on the walls of the school. With eyes aglow, they point to their own creation, a moment of pride that becomes even more personal now thanks to the Info Rail Me-Clip. This special name clip, available in white and black, makes every piece of work unique and recognisable.

With the Me-Clip, the Info Rail becomes not only functional, but also personal. Each child gets his or her own clip, on which their name can be written or designed. A small adjustment, but with a big impact: it adds a special touch to the presentation and makes the system fully customisable, time after time.