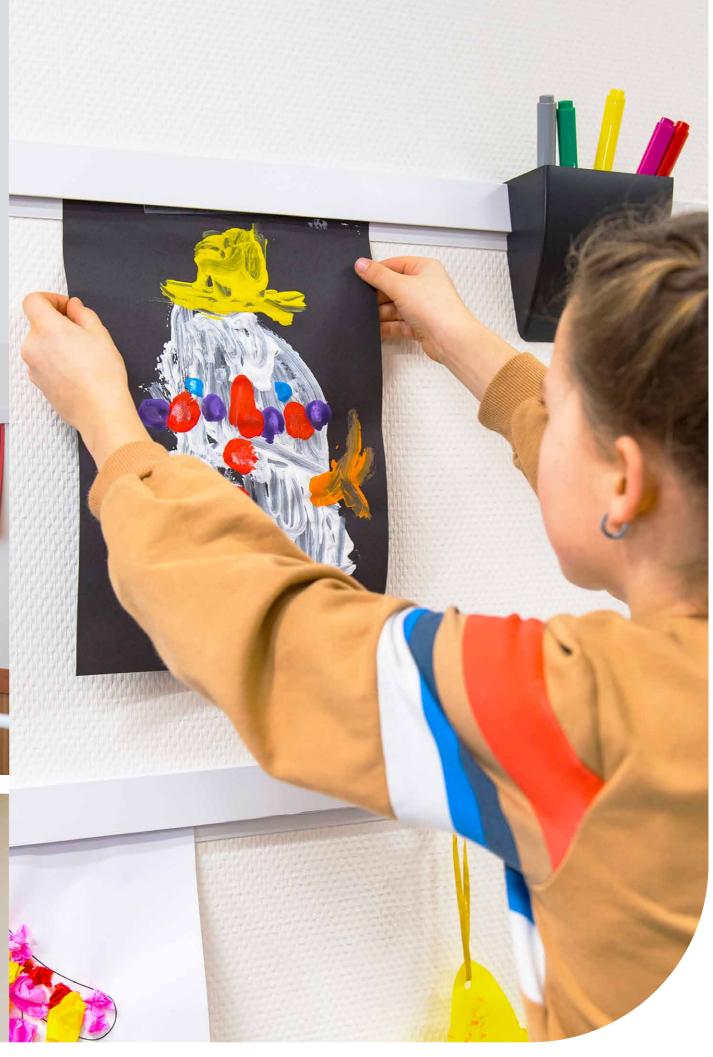

#### Lots of creativity on display, no damage to walls

No more sticky tape, drawing pins and damaged walls. Artiteq offers various hanging solutions for the easy and neat hanging of drawings, crafts, decorations, teaching materials and notices. All products contribute to a tidy and orderly environment where flexibility and durability are the basis. Messy walls, classrooms, corridors and teachers' rooms are a thing of the past, making way for a professional and inspiring result that radiates pride.

#### Today a snowman, tomorrow a self-portrait

At school, something new happens every day - and this is reflected on the walls. But playful does not have to mean messy. A bit of order in the classroom is just as important. Info Rail offers the solution: a clear and stylish presentation system that neatly displays drawings and documents on the wall.

Once assembled, you have a solution that you will enjoy for years. No more wall damage from drawing pins or sticky tape, and new drawings can be put up in no time at all. Functional, durable and easy to use, exactly what a school needs.