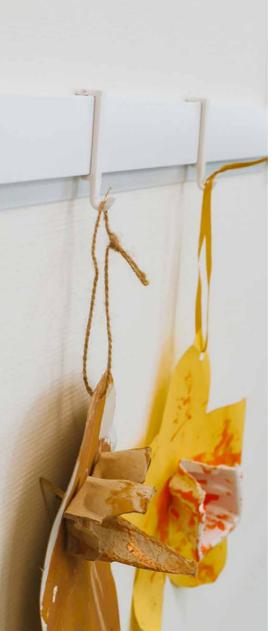

#### **CLIP HANGER**

a useful hook

School is a place buzzing with creativity. Children are in full crafting mode: a cheerful spider, a colourfu boat made from a toilet roll or ice cream sticks, all inspired by seasons or themes. They want to proudly show off their creations, but where do you hang them so they can really shine?

The Clip Hanger makes this a piece of cake. This little hook, available in white and black, clicks effortlessly onto the Info Rail. Perfect for hanging crafts safely and stylishly. Combine it with the Me-clip and give each piece a personal touch, with the creator's name, for example.

This way, the children's artworks not only get a place of honour on the wall, but also the attention the deserve. A simple solution, a big difference and proud, happy children!