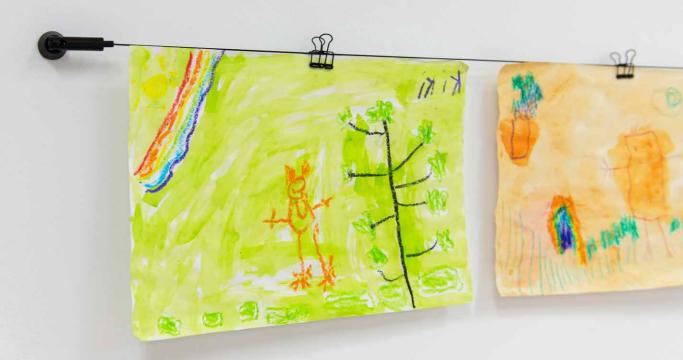

#### **TENSION WIRE SET**

a horizontal tension wire for drawings

In many classrooms, students' drawings and artworks are happily hanging on wires with pegs, a fun an creative way to brighten up the classroom. But often those wires are secured with drawing pins, which not always safe or a neat look

.

The Tension Wire Set offers the perfect solution for this. This safe and durable system is easy to mount a any length and allows for a tidy and professional presentation of drawings. Thanks to the choice of tw types of black clips, each work gets a secure place on the wire. A stylish yet practical way to let children creativity shine, safely and hassle-free.