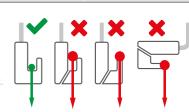

The maximum weight carrying capacity of a picture hook is only valid when the frame is correctly applied to the hook. This illustration shows how to correctly charge the picture hook.