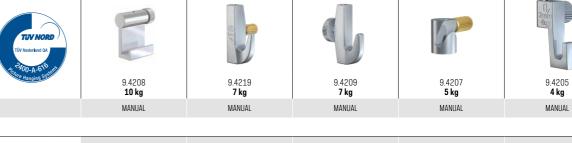

## **HOOKS & COMPATIBILITY**

Depending on the weight of a frame or other wall decoration, the right picture hook must be selected. The wide product range offers hooks with maximum load capacities varying from 4 kg to 20 kg.