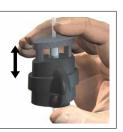

The maximum weight carrying capacity of a picture hook is only valid when the frame is correctly applied to the hook. This illustration shows how to correctly charge the picture hook.