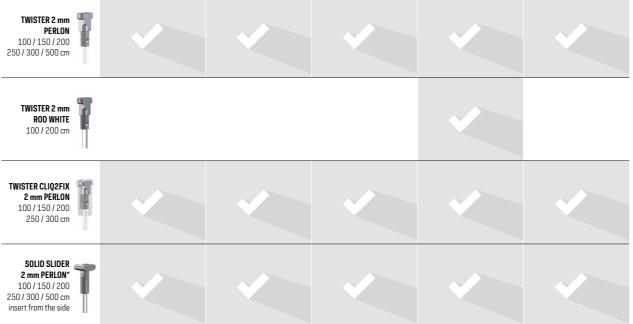

## **HOOKS & COMPATIBILITY**

Depending on the weight of a frame or other wall decoration, the right picture hook must be selected. The wide product range offers hooks with maximum load capacities varying from 4 kg to 20 kg.