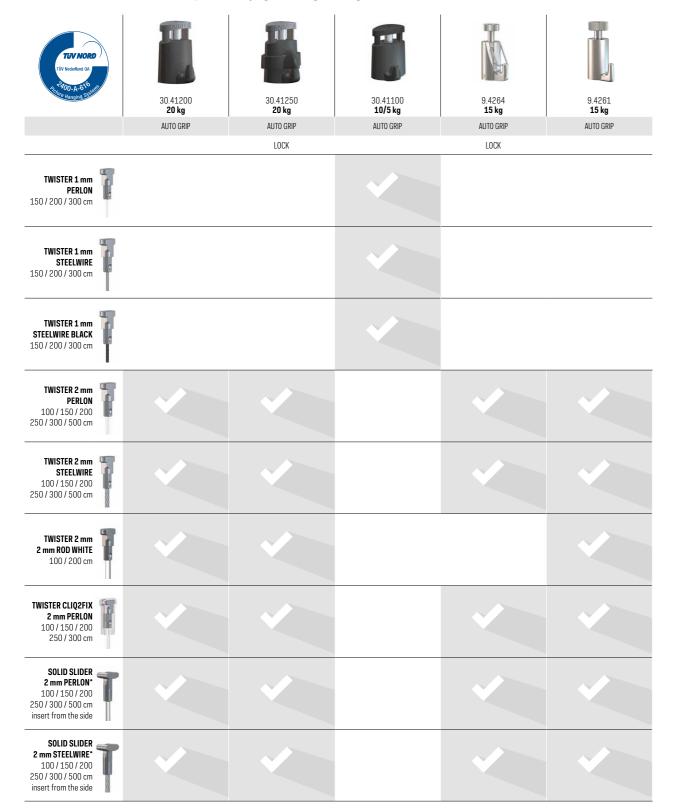

## **HOOKS & COMPATIBILITY**

Depending on the weight of a frame or other wall decoration, the right picture hook must be selected. The wide product range offers hooks with maximum load capacities varying from 4 kg to 20 kg.

## **MICRO GRIP**

Micro Grip represents the newest generation of hooks. A high-quality plastic reinforced with fibreglass was chosen for this hook, leading to a 70% reduction in the use of materials compared with previous generations of hooks. In addition to the ecological advantages, the hook is extremely lightweight as a result, and very easy to use. The Micro Grip technology has been developed and patented by Artiteq. To guarantee the quality of the Micro Grip hooks, Artiteq has developed quality assurance procedures together with TÜV Nederland. The execution is under supervision of TÜV Nederland.

MICRO GRIP LOCK 2 mm

MICRO GRIP 1 mm

MICRO GRIP 2 mm

LIGHTWEIGHT
STRONG (20 kg)
ERGONOMIC

66 | Artiteq.com | 67