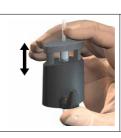

The maximum weight carrying capacity of a picture hook is only valid when the frame is correctly applied to the hook. This illustration shows how to correctly charge the picture hook.