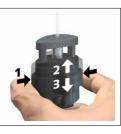

MICRO GRIP LOCK 2 mm

MICRO GRIP 1 mm

MICRO GRIP 2 mm

LIGHTWEIGHT
STRONG (20 kg)
ERGONOMIC

66 | Artiteq.com | 67